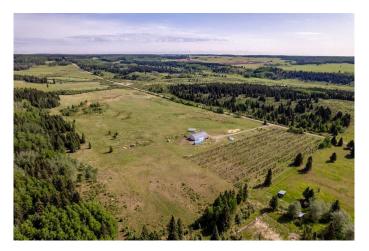

# \$1,250,000 - 80 Acres Range Road 53, Rural Rocky View County

MLS® #A2231187

\$1,250,000

0 Bedroom, 0.00 Bathroom, Land on 80.16 Acres

NONE, Rural Rocky View County, Alberta

Discover your own slice of paradise just west of Grand Valley Road on this serene and secluded 80-acre parcel. Nestled at the end of a quiet dead-end road, this property offers the perfect balance of privacy and accessibilityâ€"a peaceful retreat from the pace of city life, yet just a short drive to Cochrane. Power has already been brought in, and a water well is drilledâ€"just some of the features that make this property ready for your vision. A beautiful open meadow at the base of the land offers an ideal building site or space for your horses, while the terrain rises to the west into a stunning timbered forest with established trails perfect for hiking, riding, or exploring.

Zoned Agricultural Small Parcel, the land presents a variety of development options, whether you're dreaming of a rural residence, an equestrian setup, or a nature-based business. A great bonus is the established tree farm in the southeast cornerâ€"an excellent opportunity for landscaping enthusiasts or entrepreneurs.

A well-built 68' x 48' quonset shop with power and a concrete floor adds even more value, serving as a potential barn, workshop, or home base during construction.

Whether you're seeking nature, solitude, adventure, or opportunityâ€"this exceptional property delivers it all. Come walk the land and imagine the possibilities. Viewings by