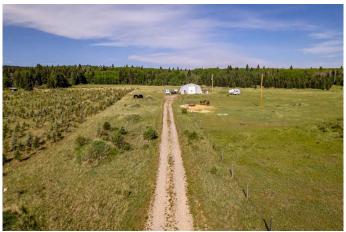

# \$1,250,000 - 80 Acres Range Road 53, Rural Rocky View County

MLS® #A2231187

\$1,250,000

0 Bedroom, 0.00 Bathroom, Land on 80.16 Acres

NONE, Rural Rocky View County, Alberta

Discover your own slice of paradise just west of Grand Valley Road on this serene and secluded 80-acre parcel. Nestled at the end of a quiet dead-end road, this property offers the perfect balance of privacy and accessibilityâ€"a peaceful retreat from the pace of city life, yet just a short drive to Cochrane. Power has already been brought in, and a water well is drilledâ€"just some of the features that make this property ready for your vision. A beautiful open meadow at the base of the land offers an ideal building site or space for your horses, while the terrain rises to the west into a stunning timbered forest with established trails perfect for hiking, riding, or exploring.

A well-built 68' x 48' quonset shop with power and a concrete floor adds even more value, serving as a potential barn, workshop, or home base during construction.

Whether you're seeking nature, solitude, adventure, or opportunityâ€"this exceptional property delivers it all. Come walk the land and imagine the possibilities. Viewings by