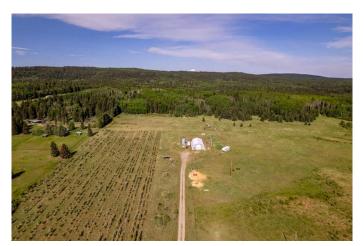

Zoned Agricultural Small Parcel, the land presents a variety of development options, whether you're dreaming of a rural residence, an equestrian setup, or a nature-based business. A great bonus is the established tree farm in the southeast cornerâ€"an excellent opportunity for landscaping enthusiasts or entrepreneurs.

A well-built 68' x 48' quonset shop with power and a concrete floor adds even more value, serving as a potential barn, workshop, or home base during construction.

Whether you're seeking nature, solitude, adventure, or opportunityâ€"this exceptional property delivers it all. Come walk the land and imagine the possibilities. Viewings by