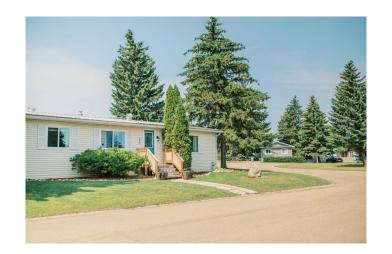

## \$214,000

3 Bedroom, 2.00 Bathroom, 1,518 sqft Residential on 0.13 Acres

Grandview, Stettler, Alberta

Welcome to 6040 Spruce Crescent, a beautifully updated manufactured home on an owned lot in a great locationâ€"across from a green space and close to the walking trails and The Stettler Rec Centre. With stylish updates inside and out, this home is move-in ready and offers comfort, convenience, and a touch of modern charm. Inside, you'II find a fresh, modern look with updated laminate flooring, neutral paint throughout (all redone in the past four years), and sleek finishes from top to bottom. The kitchen has been refreshed with newer appliancesâ€"including a 2024 fridgeâ€"and flows into a bright and open living area. All lighting has been updated, most with energy-efficient LEDs, adding to the home's crisp and inviting feel. The spacious primary bedroom features a walk-through closet leading to a full en-suite, while the second bathroom has also been tastefully updated. The washer is just three years old, and the water heater was replaced in 2019. Furnace and dryer ducts have recently been cleaned, adding peace of mind. Step outside to enjoy a maintenance-free lifestyle with a newer pergola over the deck, a concrete patio below, and a fenced yard surrounded by vinyl fencing with a new wood gate. The tin roof offers long-term durability, and both front and back doors were replaced just three years ago. The detached single garage has recently been insulated and upgraded with a brand-new concrete floorâ€"perfect for storage, parking, or a hobby

## **Exterior**

Exterior Features Garden

Lot Description Views

Roof Metal

Construction Vinyl Siding

Foundation None