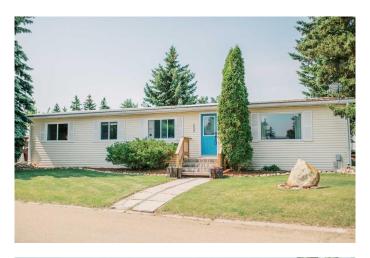

## \$214,000

3 Bedroom, 2.00 Bathroom, 1,518 sqft Residential on 0.13 Acres

Grandview, Stettler, Alberta

Welcome to 6040 Spruce Crescent, a beautifully updated manufactured home on an owned lot in a great locationâ€"across from a green space and close to the walking trails and The Stettler Rec Centre. With stylish updates inside and out, this home is move-in ready and offers comfort, convenience, and a touch of modern charm. Inside, you'II find a fresh, modern look with updated laminate flooring, neutral paint throughout (all redone in the past four years), and sleek finishes from top to bottom. The kitchen has been refreshed with newer appliancesâ€"including a 2024 fridgeâ€"and flows into a bright and open living area. All lighting has been updated, most with energy-efficient LEDs, adding to the home's crisp and inviting feel. The spacious primary bedroom features a walk-through closet leading to a full en-suite, while the second bathroom has also been tastefully updated. The washer is just three years old, and the water heater was replaced in 2019. Furnace and dryer ducts have recently been cleaned, adding peace of mind. Step outside to enjoy a maintenance-free lifestyle with a newer pergola over the deck, a concrete patio below, and a fenced yard surrounded by vinyl fencing with a new wood gate. The tin roof offers long-term durability, and both front and back doors were replaced just three years ago. The detached single garage has recently been insulated and upgraded with a brand-new concrete floorâ€"perfect for storage, parking, or a hobby

## **Exterior**

Exterior Features Garden

Lot Description Views

Roof Metal

Construction Vinyl Siding

Foundation None