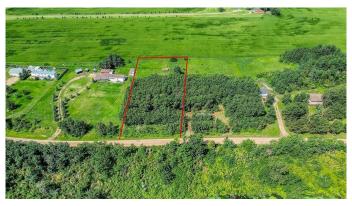

## \$74,900

0 Bedroom, 0.00 Bathroom, Land on 0.49 Acres

Ferintosh, Ferintosh, Alberta

ESCAPE the hustle and bustle to discover your piece of PARADISE at LITTLE BEAVER LAKE, just 0.6 miles from FERINTOSH and a short 20-minute drive south of CAMROSE. Nestled on 0.49 ACRES of SERENE LAKEFRONT property, this hidden GEM awaits on a QUIET PRIVATE cabin road with STUNNING VIEWS and power already in place. For the OUTDOOR enthusiast, Little Beaver Lake offers a HAVEN with a diverse array of wildlife and endless opportunities for exploration. Situated conveniently off Highway 611 on Range Road 214, this BEAUTIFULLY treed property is primed and ready for your DREAM HOME to become a reality. Whether you choose to make this TRANQUIL setting your permanent residence or an idyllic getaway, you'll find plenty to enjoy just 40 minutes from Edmonton International Airport. Activities abound, from hiking and birdwatching to leisurely electric motor boating, canoeing, paddle boating, and kayaking. Don't miss the BREATHTAKING SUNSETS that paint the sky over Little Beaver Lake each evening. While the lake is known for its TRANQUILITY and RECREATIONAL CHARM, please note that it is a non-fishing lake with no water or septic currently available, on the property. Experience the RELAXATION and PEACE that await you at Little Beaver Lake. Schedule a visit today and envision the possibility for yourself in this truly remarkable setting. Your lakeside retreat is ready – don't miss out on this EXTRAORDINARY