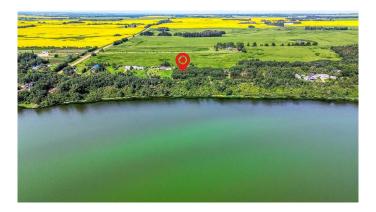

## \$74,900

0 Bedroom, 0.00 Bathroom, Land on 0.49 Acres

Ferintosh, Ferintosh, Alberta

ESCAPE the hustle and bustle to discover your piece of PARADISE at LITTLE BEAVER LAKE, just 0.6 miles from FERINTOSH and a short 20-minute drive south of CAMROSE. Nestled on 0.49 ACRES of SERENE LAKEFRONT property, this hidden GEM awaits on a QUIET PRIVATE cabin road with STUNNING VIEWS and power already in place. For the OUTDOOR enthusiast, Little Beaver Lake offers a HAVEN with a diverse array of wildlife and endless opportunities for exploration. Situated conveniently off Highway 611 on Range Road 214, this BEAUTIFULLY treed property is primed and ready for your DREAM HOME to become a reality. Whether you choose to make this TRANQUIL setting your permanent residence or an idyllic getaway, you'll find plenty to enjoy just 40 minutes from Edmonton International Airport. Activities abound, from hiking and birdwatching to leisurely electric motor boating, canoeing, paddle boating, and kayaking. Don't miss the BREATHTAKING SUNSETS that paint the sky over Little Beaver Lake each evening. While the lake is known for its TRANQUILITY and RECREATIONAL CHARM, please note that it is a non-fishing lake with no water or septic currently available, on the property. Experience the RELAXATION and PEACE that await you at Little Beaver Lake. Schedule a visit today and envision the possibility for yourself in this truly remarkable setting. Your lakeside retreat is ready – don't miss out on this EXTRAORDINARY