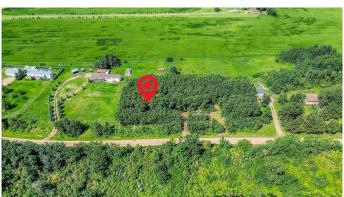

## \$74,900

0 Bedroom, 0.00 Bathroom, Land on 0.49 Acres

Ferintosh, Ferintosh, Alberta

ESCAPE the hustle and bustle to discover your piece of PARADISE at LITTLE BEAVER LAKE, just 0.6 miles from FERINTOSH and a short 20-minute drive south of CAMROSE. Nestled on 0.49 ACRES of SERENE LAKEFRONT property, this hidden GEM awaits on a QUIET PRIVATE cabin road with STUNNING VIEWS and power already in place. For the OUTDOOR enthusiast, Little Beaver Lake offers a HAVEN with a diverse array of wildlife and endless opportunities for exploration. Situated conveniently off Highway 611 on Range Road 214, this BEAUTIFULLY treed property is primed and ready for your DREAM HOME to become a reality. Whether you choose to make this TRANQUIL setting your permanent residence or an idyllic getaway, you'll find plenty to enjoy just 40 minutes from Edmonton International Airport. Activities abound, from hiking and birdwatching to leisurely electric motor boating, canoeing, paddle boating, and kayaking. Don't miss the BREATHTAKING SUNSETS that paint the sky over Little Beaver Lake each evening. While the lake is known for its TRANQUILITY and RECREATIONAL CHARM, please note that it is a non-fishing lake with no water or septic currently available, on the property. Experience the RELAXATION and PEACE that await you at Little Beaver Lake. Schedule a visit today and envision the possibility for yourself in this truly remarkable setting. Your lakeside retreat is ready – don't miss out on this EXTRAORDINARY