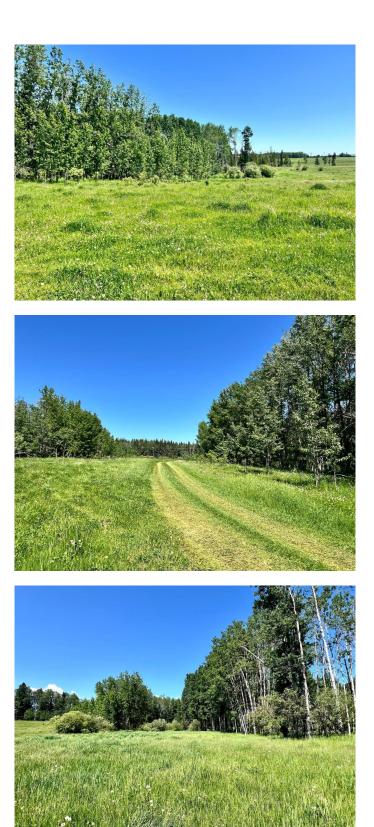

#### \$185,000

0 Bedroom, 0.00 Bathroom, Land on 10.25 Acres

NONE, Rural Ponoka County, Alberta

Escape to the country on this scenic 10 acres on a quiet country road, next door to Wilson Creek. A nice mix of trees and open space makes this acreage ideal for recreation or building your dream home. Zoned AG, so bring the animals! Property will be perimeter fenced and is located just 2.5 miles off pavement, about 20 minutes to Rimbey or 30 minutes to Rocky Mtn House.