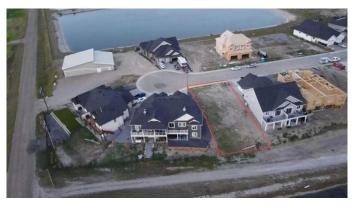

#### \$139,900

0 Bedroom, 0.00 Bathroom, Land on 0.09 Acres

Lakes of Muirfield, Lyalta, Alberta

ATTENTION BUILDERS & INVESTORS, Rare opportunity to own a prime lot in the highly sought-after Lakes of Muirfield, a prestigious golf course community. This expansive 30 x 128 ft walkout lot backs onto a serene canal & trees, offering beautiful views and exceptional privacy. The generous size allows for the construction of a sprawling Semi Detached bungalow or a two-storey home up to 2400 SQFT, with ample space for a 2 Car garage. Choose your own builder and bring your dream home to life in this tranquil, picturesque setting. Don't miss out on this fantastic chance to build in one of the most desirable communities in the area! READY TO BUILD, ARCHITECTURAL GUIDELINES APPROVED. No building commitments \*\* This lot will be sold with the adjacent lot 39 St Andrews Close, for a total purchase price of \$279,800\*\*