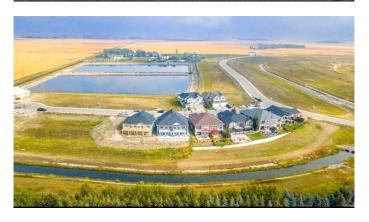

#### \$139,900

0 Bedroom, 0.00 Bathroom, Land on 0.09 Acres

Lakes of Muirfield, Lyalta, Alberta

ATTENTION BUILDERS & INVESTORS, Rare opportunity to own a prime lot in the highly sought-after Lakes of Muirfield, a prestigious golf course community. This expansive 30 x 128 ft walkout lot backs onto a serene canal & trees, offering beautiful views and exceptional privacy. The generous size allows for the construction of a sprawling Semi Detached bungalow or a two-storey home up to 2400 SQFT, with ample space for a 2 Car garage. Choose your own builder and bring your dream home to life in this tranquil, picturesque setting. Don't miss out on this fantastic chance to build in one of the most desirable communities in the area! READY TO BUILD, ARCHITECTURAL GUIDELINES APPROVED. No building commitments \*\* This lot will be sold with the adjacent lot 39 St Andrews Close, for a total purchase price of \$279,800\*\*