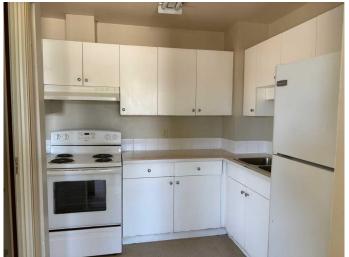

## \$254,900

4 Bedroom, 2.00 Bathroom, 759 sqft Residential on 0.12 Acres

NONE, Didsbury, Alberta

This 2 +2 bedroom 2 bath Bi Level 1/2 duplex is ideal for the First Time Home Buyer or the investor who is willing to put some sweat equity into this property...strong possibility for some great rewards for the right Buyer. The home features 2 bedrooms on the main floor with a nice sized kitchen and living room and a 4 piece bath. The downstairs features 2 additional bedrooms a 3 piece bath and an undeveloped area that could be a future family room. The large windows provide plenty of natural light to stream in to the home on both the main and lower levels. The home has great bones but needs improvements. Hurry and book an appointment with your favourite realtor as homes listed at this price do not stay long on the market.

### Interior

Interior Features Vinyl Windows

Appliances Dryer, Electric Stove, Refrigerator, Washer

Heating Forced Air, Natural Gas

Cooling None
Has Basement Yes

Basement Full, Partially Finished