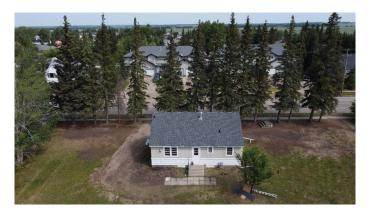

## \$170,000

3 Bedroom, 1.00 Bathroom, 816 sqft Residential on 0.34 Acres

NONE, Hythe, Alberta

Here is a hidden gem in the lovely Hamlet of Hythe. A character home with solid bones. 3 bedrooms, 1 bathroom upstairs. The basement is undeveloped. Huge yard and a single detached garage. The home is scheduled to have new shingles on the house and garage by the end of June. This would make a great starter home or a rental house. The property is sitting on 2 large lots.

### **Exterior**

Exterior Features Other

Lot Description Back Yard, Front Yard, Fruit Trees/Shrub(s), Landscaped, Lawn, Low

Maintenance Landscape, Few Trees

Roof Asphalt Shingle

Construction Mixed

Foundation Poured Concrete