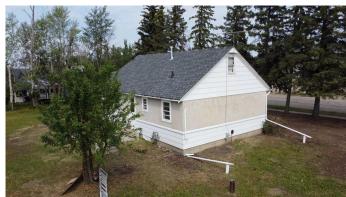

## \$170,000

3 Bedroom, 1.00 Bathroom, 816 sqft Residential on 0.34 Acres

NONE, Hythe, Alberta

Here is a hidden gem in the lovely Hamlet of Hythe. A character home with solid bones. 3 bedrooms, 1 bathroom upstairs. The basement is undeveloped. Huge yard and a single detached garage. The home is scheduled to have new shingles on the house and garage by the end of June. This would make a great starter home or a rental house. The property is sitting on 2 large lots.

### **Exterior**

Exterior Features Other

Lot Description Back Yard, Front Yard, Fruit Trees/Shrub(s), Landscaped, Lawn, Low

Maintenance Landscape, Few Trees

Roof Asphalt Shingle

Construction Mixed

Foundation Poured Concrete