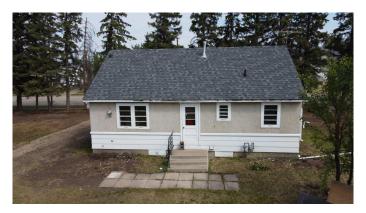

# \$170,000 - 10313 103 Street, Hythe

MLS® #A2231881

## \$170,000

3 Bedroom, 1.00 Bathroom, 816 sqft Residential on 0.34 Acres

NONE, Hythe, Alberta

Here is a hidden gem in the lovely Hamlet of Hythe. A character home with solid bones. 3 bedrooms, 1 bathroom upstairs. The basement is undeveloped. Huge yard and a single detached garage. The home is scheduled to have new shingles on the house and garage by the end of June. This would make a great starter home or a rental house. The property is sitting on 2 large lots.

### **Exterior**

Exterior Features Other

Lot Description Back Yard, Front Yard, Fruit Trees/Shrub(s), Landscaped, Lawn, Low

Maintenance Landscape, Few Trees

Roof Asphalt Shingle

Construction Mixed

Foundation Poured Concrete