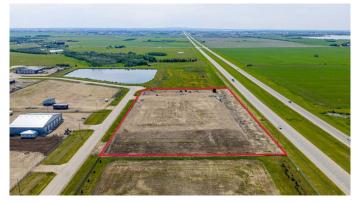

### \$1,500,000

0 Bedroom, 0.00 Bathroom, Land on 8.50 Acres

Crossroads 53 South, Rural Grande Prairie No. 1, County of, Alberta

This fully developed industrial 8.5-acre lot is fenced, graveled, and ready for construction. Ideally located just off Highway 43, only a few quarters west of Ritchie Bros., the property offers exceptional exposure and easy access. Situated near Grande Prairie city limits, it combines the convenience of proximity to town with the benefits of industrial zoning (RM-4). A great opportunity to establish or expand your business in a high-visibility location. For more information, call your local Commercial Realtor®.