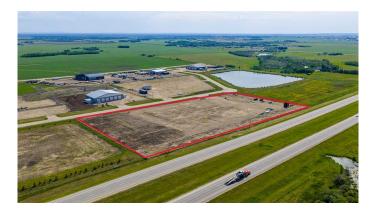

### \$1,500,000

0 Bedroom, 0.00 Bathroom, Land on 8.50 Acres

Crossroads 53 South, Rural Grande Prairie No. 1, County of, Alberta

This fully developed industrial 8.5-acre lot is fenced, graveled, and ready for construction. Ideally located just off Highway 43, only a few quarters west of Ritchie Bros., the property offers exceptional exposure and easy access. Situated near Grande Prairie city limits, it combines the convenience of proximity to town with the benefits of industrial zoning (RM-4). A great opportunity to establish or expand your business in a high-visibility location. For more information, call your local Commercial Realtor®.