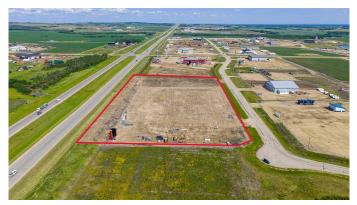

### \$1,500,000

0 Bedroom, 0.00 Bathroom, Land on 8.50 Acres

Crossroads 53 South, Rural Grande Prairie No. 1, County of, Alberta

This fully developed industrial 8.5-acre lot is fenced, graveled, and ready for construction. Ideally located just off Highway 43, only a few quarters west of Ritchie Bros., the property offers exceptional exposure and easy access. Situated near Grande Prairie city limits, it combines the convenience of proximity to town with the benefits of industrial zoning (RM-4). A great opportunity to establish or expand your business in a high-visibility location. For more information, call your local Commercial Realtor®.