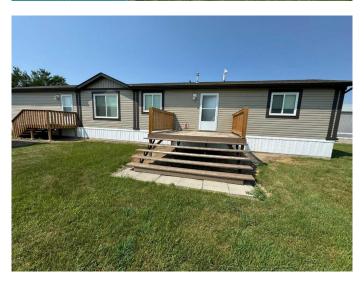

#### \$175,000

4 Bedroom, 2.00 Bathroom, 1,394 sqft Mobile on 0.00 Acres

Southeast Employment Centre, Lethbridge, Alberta

Here is a fantastic modular home in extremely good condition. To Purchase new would be over \$225,000 in todays market. It is located behind the Green Acres Animal Hospital. Please do not park in front of the clinic. Currently there is a land lease for the property to reside behind the clinic. All potential purchasers need to be approved by landlord prior to offer being accepted.

#### **Essential Information**

MLS® # A2232003 Price \$175,000

Bedrooms 4
Bathrooms 2.00

Full Baths 2

Square Footage 1,394
Acres 0.00
Year Built 2013
Type Mobile

Sub-Type Mobile

Style Double Wide Mobile Home

#### **Exterior**

Roof Asphalt Shingle