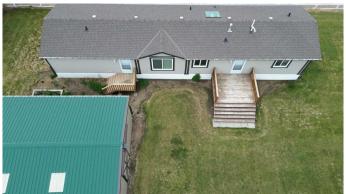

#### \$175,000

4 Bedroom, 2.00 Bathroom, 1,394 sqft Mobile on 0.00 Acres

Southeast Employment Centre, Lethbridge, Alberta

Here is a fantastic modular home in extremely good condition. To Purchase new would be over \$225,000 in todays market. It is located behind the Green Acres Animal Hospital. Please do not park in front of the clinic. Currently there is a land lease for the property to reside behind the clinic. All potential purchasers need to be approved by landlord prior to offer being accepted.

#### **Essential Information**

MLS® # A2232003 Price \$175,000

Bedrooms 4
Bathrooms 2.00

Full Baths 2

Square Footage 1,394
Acres 0.00
Year Built 2013
Type Mobile

Sub-Type Mobile

Style Double Wide Mobile Home

#### **Exterior**

Roof Asphalt Shingle