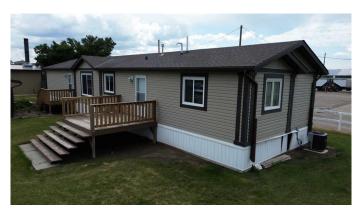

#### \$175,000

4 Bedroom, 2.00 Bathroom, 1,394 sqft Mobile on 0.00 Acres

Southeast Employment Centre, Lethbridge, Alberta

Here is a fantastic modular home in extremely good condition. To Purchase new would be over \$225,000 in todays market. It is located behind the Green Acres Animal Hospital. Please do not park in front of the clinic. Currently there is a land lease for the property to reside behind the clinic. All potential purchasers need to be approved by landlord prior to offer being accepted.

#### **Essential Information**

MLS® # A2232003 Price \$175,000

Bedrooms 4
Bathrooms 2.00

Full Baths 2

Square Footage 1,394
Acres 0.00
Year Built 2013
Type Mobile

Sub-Type Mobile

Style Double Wide Mobile Home

#### **Exterior**

Roof Asphalt Shingle