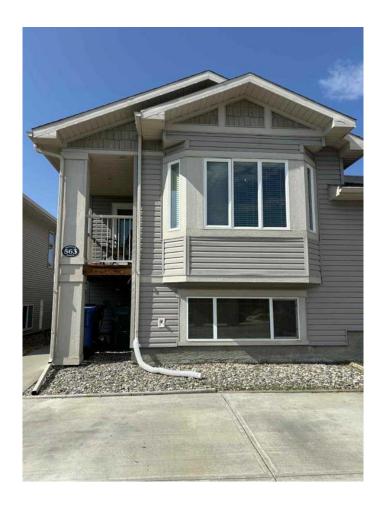

# \$385,000

4 Bedroom, 2.00 Bathroom, 878 sqft Residential on 0.06 Acres

Legacy Ridge / Hardieville, Lethbridge, Alberta

Welcome to 536 Margaret Sutherland Crescent, this half duplex is located in a quiet and very accessible neighborhood in the North. On the main floor you will find the living room, a modern kitchen with an island, dining area, 2 spacious bedrooms, a 4pc bathroom and the balcony. Downstairs, there are 2 additional bedroom, a laundry room, 4 pcs bathroom and a family room with a walk out. (can easily be turned into a suite). Close to Legacy Ridge, Legacy Park, St Teresa of Calcutta School, Gasoline station, Convenience stores and Walmart North. This gem wont last long. Call your favorite REALTOR® today to schedule a viewing.

#### **Exterior**

Exterior Features Balcony, Storage

Lot Description Private

Roof Asphalt Shingle Construction Vinyl Siding

Foundation Poured Concrete