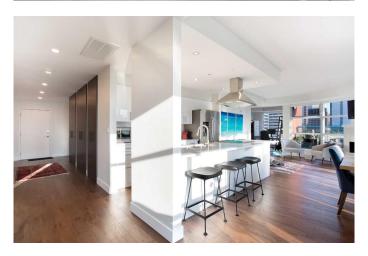

As you enter, you're welcomed by luxury hardwood flooring that flows throughout the home, creating a seamless and contemporary feel. The open concept layout is bright, thanks to the floor-to-ceiling windows that flood the space with south facing light and offer stunning panoramic city views.

The chef-inspired kitchen has been completely reimagined with sleek cabinetry, quartz countertops, an induction cooktop, and a modern hood fan. It's perfect for everything from quick breakfasts to full dinner parties. The adjoining dining and living area is anchored by a beautiful fireplace, making it a cozy yet sophisticated space to entertain or relax.