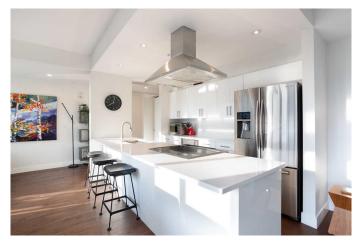

The chef-inspired kitchen has been completely reimagined with sleek cabinetry, quartz countertops, an induction cooktop, and a modern hood fan. It's perfect for everything from quick breakfasts to full dinner parties. The adjoining dining and living area is anchored by a beautiful fireplace, making it a cozy yet sophisticated space to entertain or relax.

#### Interior

Interior Features Closet Organizers, High Ceilings, Kitchen Island, Open Floorplan, See

Remarks, Soaking Tub, Walk-In Closet(s)

Appliances Built-In Oven, Dishwasher, Dryer, Garage Control(s), Range Hood,

Refrigerator, Washer, Window Coverings, Induction Cooktop

Heating Fan Coil

Cooling Central Air

Fireplace Yes