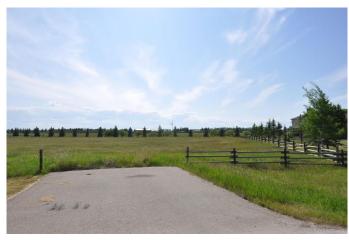

### \$799,900

0 Bedroom, 0.00 Bathroom, Land on 4.03 Acres

Strathcona Estates, Rural Foothills County, Alberta

Dream Home Estate lot beside STS private school. Just over 4 acres located right between Strathcona Tweedsmere School and the Calgary Polo club. Property has mountain views to the west and is in a private cul-de-sac. This is one of the last acreage lots in the area. Dream big! The neighbouring homes absolutely stunning too! You're about 15 minutes north to the city and 5 minutes south to Okotoks. Feel free to drive out and see it for yourself but please just walk to land. Thanks