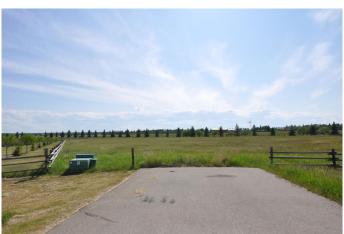

### \$799,900

0 Bedroom, 0.00 Bathroom, Land on 4.03 Acres

Strathcona Estates, Rural Foothills County, Alberta

Dream Home Estate lot beside STS private school. Just over 4 acres located right between Strathcona Tweedsmere School and the Calgary Polo club. Property has mountain views to the west and is in a private cul-de-sac. This is one of the last acreage lots in the area. Dream big! The neighbouring homes absolutely stunning too! You're about 15 minutes north to the city and 5 minutes south to Okotoks. Feel free to drive out and see it for yourself but please just walk to land. Thanks