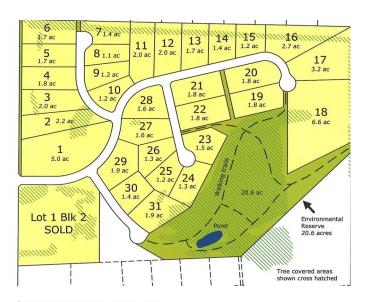

#### \$185,000

0 Bedroom, 0.00 Bathroom, Land on 2.00 Acres

Grandview Estates, Rural Ponoka County, Alberta

Welcome to one of Gull Lake's perhaps finest country home development. Grandview Estates. Boasting an upscale architecturally controlled subdivision that is intertwined amongst 30 acres of environmental reserve featuring established walking trails, abundant wildlife, local history. The view is so amazing that it is better described as an experience. Every lot boasts a spectacular view of the lake; some views encompass the entire length of Gull Lake. Imagine closing every single day with yet another uniquely pleasing sunset. Boat access is 5 minutes away at the Raymond Shores public boat launch. Taxes have not been assessed yet. Grandview Estates is a 31 lot acreage subdivision with acreages ranging from 1 to 6 acres in size and prices ranging from \$85,000 to \$275,000