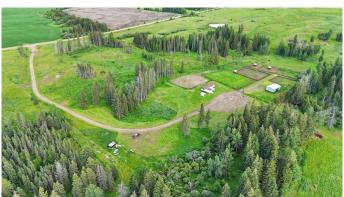

# \$425,000

2 Bedroom, 1.00 Bathroom, 1,376 sqft Residential on 17.99 Acres

NONE, Rural Ponoka County, Alberta

17+ acres of privacy with a fantastic horse set-up located northwest of Rimbey! This beautiful property offers a peaceful and practical rural lifestyle, whether you're an equine enthusiast, hobby farmer, or simply looking for space and seclusion. A long, private driveway leads you back into a quiet and sheltered yard, well set up for livestock with an extensive pipe pen system that includes a 120' x 140' riding arena with calf-roping lane, 3 automatic waterers and 7 turn out pens. There is water and power in the barn area and a dog kennel with chain link fence as well.

The current layout includes 3 automatic waterers, large individual pens with shelters, cross-fencing, and additional pasture spaceâ€"ideal for horses but easily adaptable for cattle or other animals depending on your needs. The land offers flexibility for various uses, whether you're looking to run animals, expand your hobby farm, or simply enjoy the privacy and space for your personal oasis away from the road.