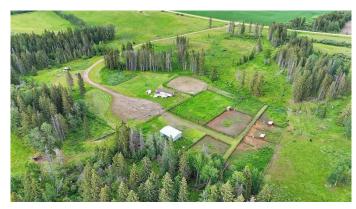

# \$425,000

2 Bedroom, 1.00 Bathroom, 1,376 sqft Residential on 17.99 Acres

NONE, Rural Ponoka County, Alberta

17+ acres of privacy with a fantastic horse set-up located northwest of Rimbey! This beautiful property offers a peaceful and practical rural lifestyle, whether you're an equine enthusiast, hobby farmer, or simply looking for space and seclusion. A long, private driveway leads you back into a quiet and sheltered yard, well set up for livestock with an extensive pipe pen system that includes a 120' x 140' riding arena with calf-roping lane, 3 automatic waterers and 7 turn out pens. There is water and power in the barn area and a dog kennel with chain link fence as well.

The current layout includes 3 automatic waterers, large individual pens with shelters, cross-fencing, and additional pasture spaceâ€"ideal for horses but easily adaptable for cattle or other animals depending on your needs. The land offers flexibility for various uses, whether you're looking to run animals, expand your hobby farm, or simply enjoy the privacy and space for your personal oasis away from the road.