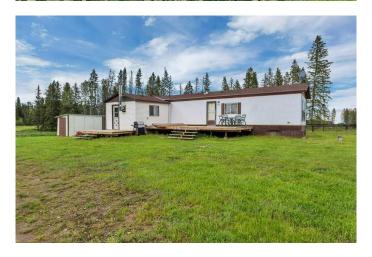

The mobile home on the property features two bedrooms and one bathroom, with a bright, open kitchen, dining, and living room area that flows directly onto the large deckâ€"perfect for enjoying summer barbecues and relaxing outdoors. The home has recently had new decks installed, and the spacious addition provides valuable extra storage space.