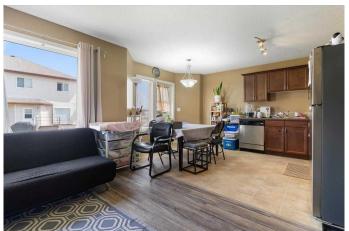

## \$219,900

3 Bedroom, 2.00 Bathroom, 1,081 sqft Residential on 0.00 Acres

Northridge., Grande Prairie, Alberta

This well-maintained end unit in Chelsea Villas offers incredible value and convenience. Featuring an attached single garage, this home includes 3 spacious bedrooms and 1.5 bathrooms. The bright main floor boasts neutral tones and brand-new vinyl plank flooring in the living room, creating a warm and inviting space. Recent updates include a new hot water tank, adding peace of mind for future owners or tenants. The unfinished basement provides great potential for customization or added storage. Located close to schools, shopping, and other amenitiesâ€"this property makes an excellent rental or starter home.

### Interior

Interior Features See Remarks

Appliances Dishwasher, Electric Stove, Refrigerator, Washer/Dryer

Heating Forced Air

Cooling None
Has Basement Yes

Basement Full, Unfinished