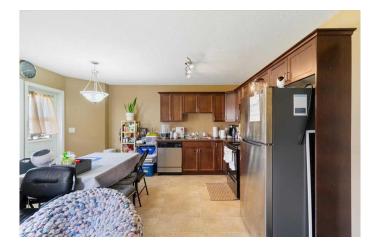

## \$219,900

3 Bedroom, 2.00 Bathroom, 1,081 sqft Residential on 0.00 Acres

Northridge., Grande Prairie, Alberta

This well-maintained end unit in Chelsea Villas offers incredible value and convenience. Featuring an attached single garage, this home includes 3 spacious bedrooms and 1.5 bathrooms. The bright main floor boasts neutral tones and brand-new vinyl plank flooring in the living room, creating a warm and inviting space. Recent updates include a new hot water tank, adding peace of mind for future owners or tenants. The unfinished basement provides great potential for customization or added storage. Located close to schools, shopping, and other amenitiesâ€"this property makes an excellent rental or starter home.

### Interior

Interior Features See Remarks

Appliances Dishwasher, Electric Stove, Refrigerator, Washer/Dryer

Heating Forced Air

Cooling None
Has Basement Yes

Basement Full, Unfinished