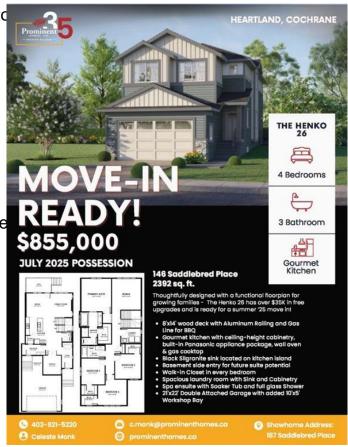

#### \$855,000

4 Bedroom, 3.00 Bathroom, 2,392 sqft Residential on 0.12 Acres

Heartland, Cochrane, Alberta

Introducing The Henko 26 by Prominent Homes â€" a beautifully designed 2,392 sq. ft. 4-bedroom, 3-bathroom home, perfectly suited for growing families seeking comfort, style, and functionality. Set in the desirable community of Heartland, this quick possession home comes with over \$35,000 in free upgrades and is available for July 2025 possession.

The main level features a gourmet kitchen with ceiling-height cabinetry, a built-in Whirlpool appliance package including a gas cooktop, wall oven, SS hood fan and a striking black Silgranite sink set into the oversized island. A spacious dining and living area opens onto an 8' x 14' wood deck and a BBQ gas line, ideal for summer entertaining.

All four bedrooms include walk-in closets, and the spa-inspired primary ensuite boasts a soaker tub and full glass shower. The upper floor also offers a large laundry room with built-in cabinetry and sink for added convenience.

Some of the key highlights that set this gorgeous home apart from the competition include a side entry for future suite potential (subject to approval and permitting by the city/municipality), double attached garage (21' x 22') plus an extended 10' x 5' workshop bay, upgraded appliances and high-end finishes throughout, bright, functional floorplan ideal for families or multi-generational living.