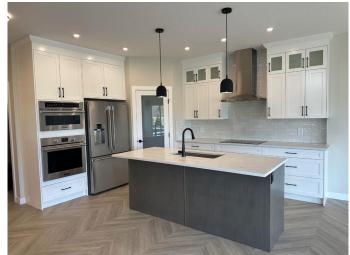

The main level features a gourmet kitchen with ceiling-height cabinetry, a built-in Whirlpool appliance package including a gas cooktop, wall oven, SS hood fan and a striking black Silgranite sink set into the oversized island. A spacious dining and living area opens onto an 8' x 14' wood deck and a BBQ gas line, ideal for summer entertaining.