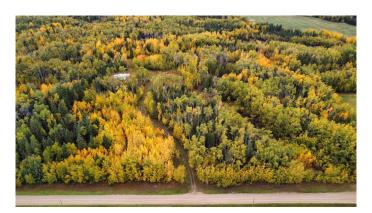

### \$125,000

0 Bedroom, 0.00 Bathroom, Land on 18.73 Acres

NONE, Rural Fairview No. 136, M.D. of, Alberta

Discover the perfect blend of privacy and potential on this beautifully treed 18.73-acre parcel. The property features a hard-packed driveway, with power and natural gas already in place. Town water runs past the acreage, and a cistern is also available. Located near the scenic Sand Lake Natural Reserve and crown land, this acreage offers endless opportunities for outdoor enthusiasts or those simply seeking to get out of the city. Don't miss your chanceâ€"come take a look today! Seller is a licensed Realtor in the province of Alberta.