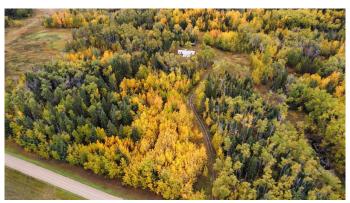

### \$125,000

0 Bedroom, 0.00 Bathroom, Land on 18.73 Acres

NONE, Rural Fairview No. 136, M.D. of, Alberta

Discover the perfect blend of privacy and potential on this beautifully treed 18.73-acre parcel. The property features a hard-packed driveway, with power and natural gas already in place. Town water runs past the acreage, and a cistern is also available. Located near the scenic Sand Lake Natural Reserve and crown land, this acreage offers endless opportunities for outdoor enthusiasts or those simply seeking to get out of the city. Don't miss your chanceâ€"come take a look today! Seller is a licensed Realtor in the province of Alberta.

## **Community Information**

Address 823034 Rr42

Subdivision NONE

City Rural Fairview No. 136, M.D. of

County Fairview No. 136, M.D. of

Province Alberta

Postal Code T0H 1L0