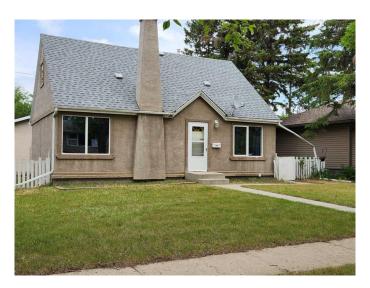

# \$245,000 - 5406 45 Street, Lloydminster

MLS® #A2233176

## \$245,000

2 Bedroom, 1.00 Bathroom, 1,184 sqft Residential on 0.14 Acres

West Lloydminster, Lloydminster, Alberta

Awesome potential in this story and a half home on a tree lined street in a lovely, mature Lloydminster, AB neighbourhood. This is a great property for an individual with vision and handy person skills! Includes appliances and a huge 22' X 32' garage, great for storing all the toys or working on hobbies and projects. Close to an elementary school, a busy shopping district and many restaurants. Make your move!

Built in 1949

#### **Exterior**

Exterior Features Private Yard

Lot Description Lawn

Roof Asphalt Shingle

Construction Stucco, Wood Frame

Foundation Poured Concrete