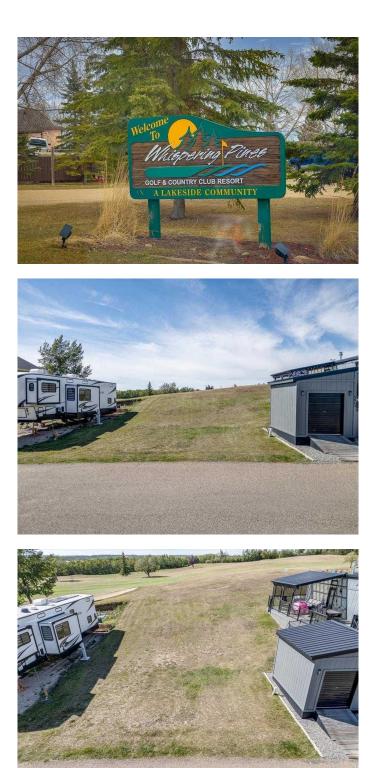

## \$49,900

0 Bedroom, 0.00 Bathroom, Land on 0.07 Acres

Whispering Pines, Rural Red Deer County, Alberta

WOW, Owner says SELL!! BEST PRICED SERVICED LOT IN WHISPERING PINES!! This is a RARE "Untouched lot" that backs directly onto the golf course with a west backyard exposure. Plan everything the way you want, whether it's creating a pad for a trailer or excavate for a home on this" no building time line" lot. Situated in the Whispering Pines Golf & Country Club resort, this 175 acre gated community is nestled along picturesque Pine Lake, just 30 minutes east of Red Deer. Whether it's golfing, swimming, skating on the winter lake or simply enjoying the scenic beauty, this resort style living is sure to impress with access to the marina, sports courts, laundry facilities and more. The club house has an indoor pool, hot tub, family run restaurant, bar and laundry facilities. Affordable condo fee of \$210 per month covers lawn cutting of lots, road snow clearing, water and sewer. The lot has buried power, water and sewer lines. EXCELLENT VALUE!!