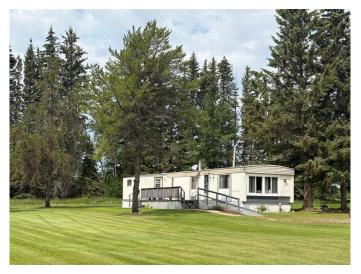

### \$184,900

3 Bedroom, 1.00 Bathroom, 1,036 sqft Residential on 11.94 Acres

NONE, Rural Athabasca County, Alberta

This well-maintained 3-bedroom, 1-bathroom mobile home sits on 11.94 private acres surrounded by mature trees, offering peace and space to enjoy country living. Located just minutes from the Alberta Pacific pulp mill, it's ideal for those working nearby or anyone looking for a quiet retreat.

The property features a large garden area, perfect for growing your own food or expanding your outdoor space. With nearly 12 acres to call your own, there's plenty of room for hobbies, animals, or future development.

Affordable, peaceful, and move-in readyâ€"this is your chance to enjoy rural living or a recreational getaway.

Built in 1976

#### **Essential Information**

MLS® # A2233226 Price \$184,900

Bedrooms 3 Bathrooms 1.00

Full Baths 1

Square Footage 1,036 Acres 11.94 Year Built 1976

Type Residential Sub-Type Detached

Style Acreage with Residence, Single Wide Mobile Home