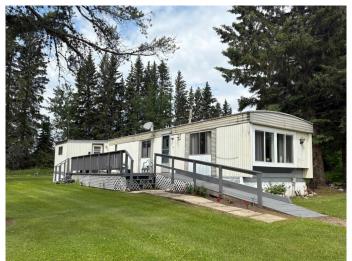

### \$184,900

3 Bedroom, 1.00 Bathroom, 1,036 sqft Residential on 11.94 Acres

NONE, Rural Athabasca County, Alberta

This well-maintained 3-bedroom, 1-bathroom mobile home sits on 11.94 private acres surrounded by mature trees, offering peace and space to enjoy country living. Located just minutes from the Alberta Pacific pulp mill, it's ideal for those working nearby or anyone looking for a quiet retreat.

#### **Essential Information**

MLS® # A2233226 Price \$184,900

Bedrooms 3 Bathrooms 1.00

Full Baths 1

Square Footage 1,036 Acres 11.94 Year Built 1976

Type Residential Sub-Type Detached

Style Acreage with Residence, Single Wide Mobile Home

#### **Exterior**

Exterior Features Garden, Private Yard

Lot Description Creek/River/Stream/Pond, Garden, Many Trees, No Neighbours Behind,

Farm

Roof Mixed

Construction Metal Siding

Foundation None