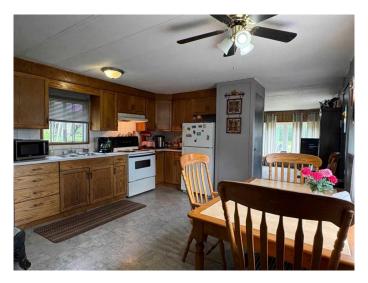

## Interior

Interior Features Ceiling Fan(s)

Appliances Electric Range, Refrigerator

Heating Central
Cooling None
Basement None