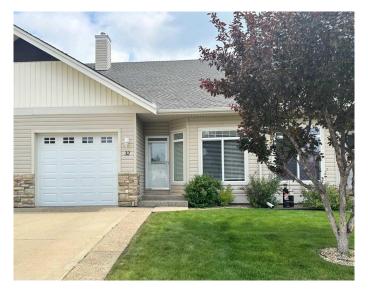

# \$350,000 - 32, 939 Ramage Crescent, Red Deer

MLS® #A2233302

## \$350,000

3 Bedroom, 3.00 Bathroom, 998 sqft Residential on 0.06 Acres

Rosedale Meadows, Red Deer, Alberta

Charming Bungalow in an age restricted Gated Community. This beautifully maintained bungalow (Original Owner) offers comfort, style, and convenience all in one. Low Maintenance living includes no more snow to shovel or lawn to mow. The home features a bright and functional office as you first enter the home, which could easily be a second main floor bedroom. The Open Kitchen showcases classic white cabinetry and a raised eating bar with plenty of counter space and good lighting. Off the Kitchen is the Dining and Living room which have Laminate flooring flowing seamlessly throughout the main level. There is a cozy corner fireplace at the center of the living room - perfect for those cool evenings. The spacious Main floor Primary Bedroom can accommodate a King sized bed plus additional furniture pieces. The powder room on the main floor is generous in size and has a side by side laundry closet with in it. There is a fully finished single attached garage which offers convenience and safety, while visitor parking conveniently sits right out front for your guests.