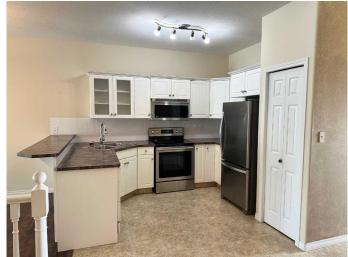

## \$350,000

3 Bedroom, 3.00 Bathroom, 998 sqft Residential on 0.06 Acres

Rosedale Meadows, Red Deer, Alberta

Charming Bungalow in an age restricted Gated Community. This beautifully maintained bungalow (Original Owner) offers comfort, style, and convenience all in one. Low Maintenance living includes no more snow to shovel or lawn to mow. The home features a bright and functional office as you first enter the home, which could easily be a second main floor bedroom. The Open Kitchen showcases classic white cabinetry and a raised eating bar with plenty of counter space and good lighting. Off the Kitchen is the Dining and Living room which have Laminate flooring flowing seamlessly throughout the main level. There is a cozy corner fireplace at the center of the living room - perfect for those cool evenings. The spacious Main floor Primary Bedroom can accommodate a King sized bed plus additional furniture pieces. The powder room on the main floor is generous in size and has a side by side laundry closet with in it. There is a fully finished single attached garage which offers convenience and safety, while visitor parking conveniently sits right out front for your guests.