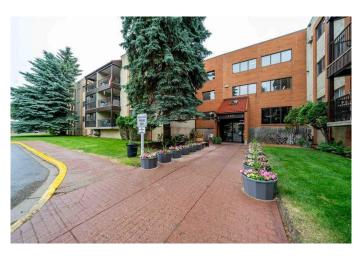

#### \$219,900

2 Bedroom, 2.00 Bathroom, 1,111 sqft Residential on 0.00 Acres

Southview-Park Meadows, Medicine Hat, Alberta

PET FRIENDLY!!! Welcome to #235 – 1480 Southview Drive SE - Well-maintained and move-in ready, this spacious 2-bedroom, 2-bathroom condo is located in a highly desirable adult living complex just steps from the golf course and within walking distance to shopping, banking, pharmacy, dentist, and more.

This end unit offers added privacy and convenience, situated close to the elevator with a lovely courtyard view. The open floor plan features newer countertops and backsplash, some fresh paint, and carpet updated in 2017. Patio doors lead to a covered patio, perfect for enjoying your morning coffee or relaxing in the evenings.

Other highlights include in-suite laundry, full appliance package included, heated underground parking stall, adult-oriented building that is pet-friendly with restrictions. With 1,091 sq ft of living space and a location that can't be beat, this is the ideal home for those looking to enjoy a low-maintenance lifestyle in a welcoming community. There is a vast social club offering something for everyone!! Condo fees of \$704.79 includes everything except cable/phone/internet. New Elevator and roof approximately 6 years ago. Building amenities include: Games room, exercise room, guest suites, workshop & more.