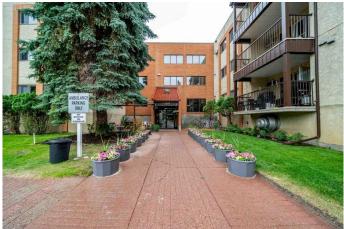

#### \$219,900

2 Bedroom, 2.00 Bathroom, 1,111 sqft Residential on 0.00 Acres

Southview-Park Meadows, Medicine Hat, Alberta

PET FRIENDLY!!! Welcome to #235 – 1480 Southview Drive SE - Well-maintained and move-in ready, this spacious 2-bedroom, 2-bathroom condo is located in a highly desirable adult living complex just steps from the golf course and within walking distance to shopping, banking, pharmacy, dentist, and more.

This end unit offers added privacy and convenience, situated close to the elevator with a lovely courtyard view. The open floor plan features newer countertops and backsplash, some fresh paint, and carpet updated in 2017. Patio doors lead to a covered patio, perfect for enjoying your morning coffee or relaxing in the evenings.

Other highlights include in-suite laundry, full appliance package included, heated underground parking stall, adult-oriented building that is pet-friendly with restrictions. With 1,091 sq ft of living space and a location that can't be beat, this is the ideal home for those looking to enjoy a low-maintenance lifestyle in a welcoming community. There is a vast social club offering something for everyone!! Condo fees of \$704.79 includes everything except cable/phone/internet. New Elevator and roof approximately 6 years ago. Building amenities include: Games room, exercise room, guest suites, workshop & more.