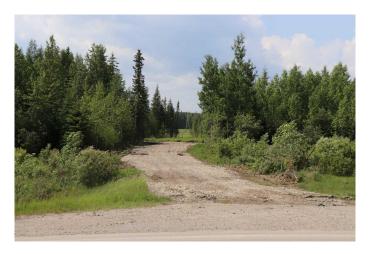

#### \$499,999

0 Bedroom, 0.00 Bathroom, Land on 106.11 Acres

NONE, Edson, Alberta

106.11 acres on pavement (Hwy 748 E Bear Lake Hwy) and 4 miles from town center. 1 mile from town limits. Road built and right to building site.