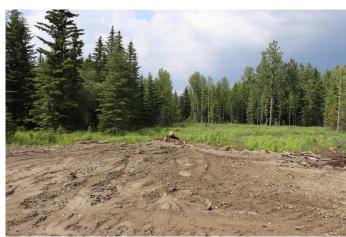

#### \$499,999

0 Bedroom, 0.00 Bathroom, Land on 106.11 Acres

NONE, Edson, Alberta

106.11 acres on pavement (Hwy 748 E Bear Lake Hwy) and 4 miles from town center. 1 mile from town limits. Road built and right to building site.