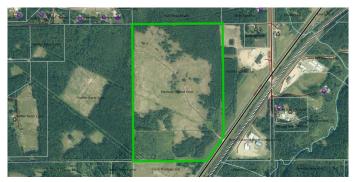

#### \$499,999

0 Bedroom, 0.00 Bathroom, Land on 106.11 Acres

NONE, Edson, Alberta

106.11 acres on pavement (Hwy 748 E Bear Lake Hwy) and 4 miles from town center. 1 mile from town limits. Road built and right to building site.

### **Community Information**

Address 53428 A Range Road 170

Subdivision NONE

City Edson

County Yellowhead County

Province Alberta

Postal Code T7E 1V7