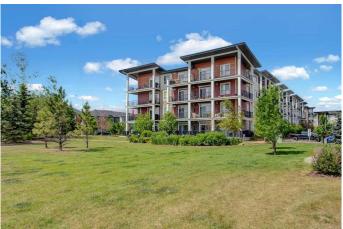

#### \$273,000

1 Bedroom, 1.00 Bathroom, 501 sqft Residential on 0.00 Acres

Walden, Calgary, Alberta

This modern and well-maintained condo offers an exceptional INVESTMENT OPPORTUNITY WITH A TENANT ALREADY IN PLACE, paying \$1,600 per month, and a lease in effect until June 30, 2026. Located in the desirable community of Walden, this unit provides steady rental income and long-term potential. The open-concept layout is easily rentable with its bright and inviting southwest-facing orientation that fills the space with natural light. The stylish white kitchen is equipped with stainless steel appliances and quartz countertops, offering a sleek, modern feel. The dining area transitions seamlessly into the cozy living room, which opens to a private patio overlooking the greenspace below. In-suite laundry and a full bathroom round out the floorplan. The bedroom easily accommodates a king-size bed. Your tenant will love that th titled surface parking (#133) is conveniently located very close to the front entrance of the building, and that there is a separate storage locker (#308) in the parkade below. Ideally situated just a short 2-minute walk from Township Plaza, your tenant will love quick access to grocery stores, coffee shops, banks, parks, walking paths, ponds, and a variety of restaurants. Walden is known for its thriving community, with close proximity to schools, public transit, the South Health Campus, and major roadways like McLeod Trail, Stoney Ring Road/22x, and Deerfoot Trail.