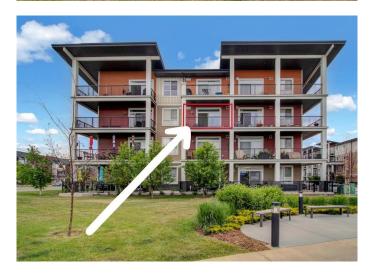

#### \$273,000

1 Bedroom, 1.00 Bathroom, 501 sqft Residential on 0.00 Acres

Walden, Calgary, Alberta

This modern and well-maintained condo offers an exceptional INVESTMENT OPPORTUNITY WITH A TENANT ALREADY IN PLACE, paying \$1,600 per month, and a lease in effect until June 30, 2026. Located in the desirable community of Walden, this unit provides steady rental income and long-term potential. The open-concept layout is easily rentable with its bright and inviting southwest-facing orientation that fills the space with natural light. The stylish white kitchen is equipped with stainless steel appliances and quartz countertops, offering a sleek, modern feel. The dining area transitions seamlessly into the cozy living room, which opens to a private patio overlooking the greenspace below. In-suite laundry and a full bathroom round out the floorplan. The bedroom easily accommodates a king-size bed. Your tenant will love that th titled surface parking (#133) is conveniently located very close to the front entrance of the building, and that there is a separate storage locker (#308) in the parkade below. Ideally situated just a short 2-minute walk from Township Plaza, your tenant will love quick access to grocery stores, coffee shops, banks, parks, walking paths, ponds, and a variety of restaurants. Walden is known for its thriving community, with close proximity to schools, public transit, the South Health Campus, and major roadways like McLeod Trail, Stoney Ring Road/22x, and Deerfoot Trail.