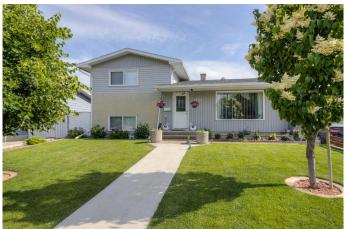

### \$479,000

4 Bedroom, 2.00 Bathroom, 1,008 sqft Residential on 0.19 Acres

NONE, Coaldale, Alberta

Extremely solid, and well maintained home. This home is located on a massive corner lot in Coaldale! This four level split home features 4 bedrooms, and two full baths. The home has been recently upgraded with flooring and paint throughout, new bathroom, kitchen, new shingles and windows. The lot is 60x137 lot which features a beautiful covered patio and a 20x28 double garage, as well as a 15x20 single garage. This home is move in ready and looking for its next family!

#### **Exterior**

Exterior Features Private Yard Lot Description Back Lane

Roof Asphalt Shingle

Construction See Remarks

Foundation Poured Concrete