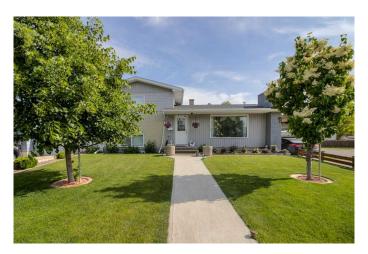

### \$479,000

4 Bedroom, 2.00 Bathroom, 1,008 sqft Residential on 0.19 Acres

NONE, Coaldale, Alberta

Extremely solid, and well maintained home. This home is located on a massive corner lot in Coaldale! This four level split home features 4 bedrooms, and two full baths. The home has been recently upgraded with flooring and paint throughout, new bathroom, kitchen, new shingles and windows. The lot is 60x137 lot which features a beautiful covered patio and a 20x28 double garage, as well as a 15x20 single garage. This home is move in ready and looking for its next family!

#### **Exterior**

Exterior Features Private Yard Lot Description Back Lane

Roof Asphalt Shingle

Construction See Remarks

Foundation Poured Concrete