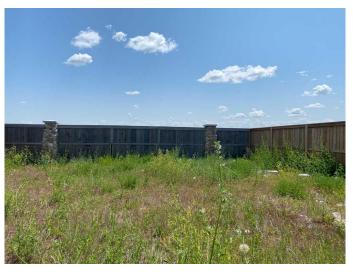

#### \$155,000

0 Bedroom, 0.00 Bathroom, Land on 0.11 Acres

Riverstone, Lethbridge, Alberta

Located in popular Riverstone, close to schools, parks with a lake and fishing, playgrounds, and a popular dog park. One of very few lots left backing to an open field presently, fence on three sides good size lot ready for you to build your dream home. A few blocks from shopping, including gas station ,Tim Hortons, architectural controls in place by the city to preserve the property values in the subdivision.

### Exterior

Lot Description City Lot