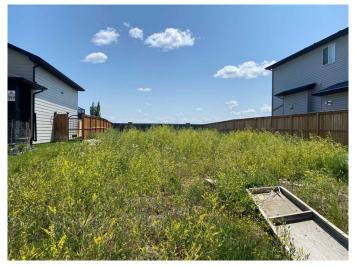

#### \$155,000

0 Bedroom, 0.00 Bathroom, Land on 0.11 Acres

Riverstone, Lethbridge, Alberta

Located in popular Riverstone, close to schools, parks with a lake and fishing, playgrounds, and a popular dog park. One of very few lots left backing to an open field presently, fence on three sides good size lot ready for you to build your dream home. A few blocks from shopping, including gas station ,Tim Hortons, architectural controls in place by the city to preserve the property values in the subdivision.

### Exterior

Lot Description City Lot