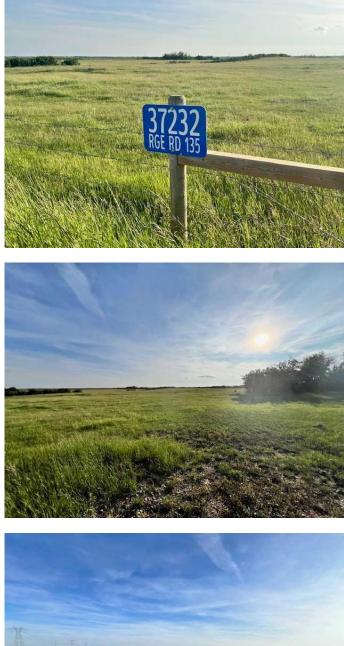

#### \$145,000

0 Bedroom, 0.00 Bathroom, Land on 20.80 Acres

NONE, Rural Paintearth No. 18, County of, Alberta

This property has BRAND new fencing all around it. 20.8 acres just off Hwy 12 less than 10 minutes from Castor. The property has a well drilled and natural gas all ready to go so you can build your dream home. Great property with lots of native grass for horses. Explore the possibilities of acreage living.

## **Community Information**

| Address     | 37232 Rr135                  |
|-------------|------------------------------|
| Subdivision | NONE                         |
| City        | Rural Paintearth No. 18, Cou |
| County      | Paintearth No. 18, County of |
| Province    | Alberta                      |
| Postal Code | ТОВ 0Х0                      |