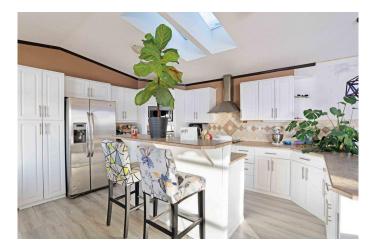

#### \$216,000

3 Bedroom, 2.00 Bathroom, 1,517 sqft Residential on 0.13 Acres

East End, Brooks, Alberta

Great modular home on a large lot! NOT leased land ! Price includes land and property. Welcome to 127 Meadowplace Drive-Looking for a great investment opportunity or your very first home? Tired of renting? Whether you're an investor or a first-time homebuyer, this charming property is your chance to own a well-maintained, spacious home in an ideal location. With three generous bedrooms, including a primary suite and a 4-piece bath, this home offers plenty of room to grow. The large living room and cozy dining area are perfect for relaxing and entertaining, while the kitchen is functional and spacious. The two additional bedrooms are also notably roomy. The expansive yard provides ample outdoor space, and loads of parking adds even more convenience. This affordable, clean home is located in a welcoming community, offering you the chance to build equity and enjoy the comfort of homeownership. Situated on a fantastic street in a desirable neighborhoodâ€"this is a must-see! This home has been well cared for but some damage to walls and doors. Featuring neutral colours throughout, a spacious floorplan, open concept kitchen/living room with vaulted ceilings, located in the desirable community of Meadowbrook, just a short walk from baseball diamonds, Brooks Golf Club, the new École le Ruisseau school, and playgrounds. Call today 24 hrs notice required for showings.