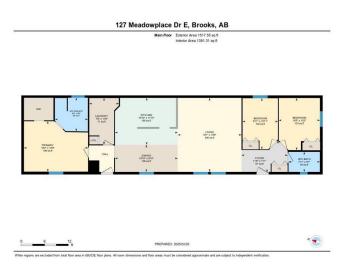

#### \$216,000

3 Bedroom, 2.00 Bathroom, 1,517 sqft Residential on 0.13 Acres

East End, Brooks, Alberta

Great modular home on a large lot! NOT leased land ! Price includes land and property. Welcome to 127 Meadowplace Drive-Looking for a great investment opportunity or your very first home? Tired of renting? Whether you're an investor or a first-time homebuyer, this charming property is your chance to own a well-maintained, spacious home in an ideal location. With three generous bedrooms, including a primary suite and a 4-piece bath, this home offers plenty of room to grow. The large living room and cozy dining area are perfect for relaxing and entertaining, while the kitchen is functional and spacious. The two additional bedrooms are also notably roomy. The expansive yard provides ample outdoor space, and loads of parking adds even more convenience. This affordable, clean home is located in a welcoming community, offering you the chance to build equity and enjoy the comfort of homeownership. Situated on a fantastic street in a desirable neighborhoodâ€"this is a must-see! This home has been well cared for but some damage to walls and doors. Featuring neutral colours throughout, a spacious floorplan, open concept kitchen/living room with vaulted ceilings, located in the desirable community of Meadowbrook, just a short walk from baseball diamonds, Brooks Golf Club, the new École le Ruisseau school, and playgrounds. Call today 24 hrs notice required for showings.

# **Essential Information**

| MLS® #         | A2233649     |
|----------------|--------------|
| Price          | \$216,000    |
| Bedrooms       | 3            |
| Bathrooms      | 2.00         |
| Full Baths     | 2            |
| Square Footage | 1,517        |
| Acres          | 0.13         |
| Year Built     | 2011         |
| Туре           | Residential  |
| Sub-Type       | Detached     |
| Style          | Modular Home |
| Status         | Active       |