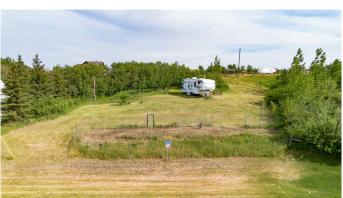

## \$169,400

0 Bedroom, 0.00 Bathroom, Land on 0.51 Acres

NONE, White Sands, Alberta

A Slice of Paradise at White Sands
Welcome to your perfect getaway in the
charming summer village of White Sands. This
spacious 0.51-acre lot comes fully serviced
with power, water, and sewerâ€"ready for your
RV or dream home. Whether you're looking for
a weekend retreat or planning to build a
year-round residence, this property offers
incredible potential.

Situated on a gentle slope, it's ideal for a walkout basement design. Mature trees surround the lot, providing excellent privacy, while a well-positioned patch of trees on the northwest corner offers natural wind protection from the lake breeze. There's plenty of grassy, open spaceâ€"perfect for yard games, outdoor entertaining, or simply relaxing in nature.