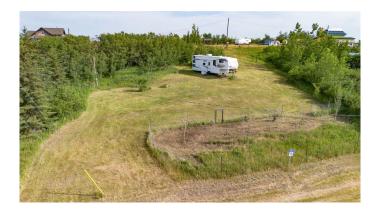

## \$169,400

0 Bedroom, 0.00 Bathroom, Land on 0.51 Acres

NONE, White Sands, Alberta

A Slice of Paradise at White Sands
Welcome to your perfect getaway in the
charming summer village of White Sands. This
spacious 0.51-acre lot comes fully serviced
with power, water, and sewerâ€"ready for your
RV or dream home. Whether you're looking for
a weekend retreat or planning to build a
year-round residence, this property offers
incredible potential.

Situated on a gentle slope, it's ideal for a walkout basement design. Mature trees surround the lot, providing excellent privacy, while a well-positioned patch of trees on the northwest corner offers natural wind protection from the lake breeze. There's plenty of grassy, open spaceâ€"perfect for yard games, outdoor entertaining, or simply relaxing in nature.