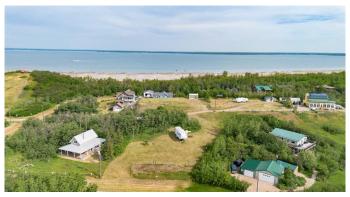

# \$169,400 - 5 Shelayne Crescent, White Sands

MLS® #A2233660

## \$169,400

0 Bedroom, 0.00 Bathroom, Land on 0.51 Acres

NONE, White Sands, Alberta

A Slice of Paradise at White Sands
Welcome to your perfect getaway in the
charming summer village of White Sands. This
spacious 0.51-acre lot comes fully serviced
with power, water, and sewerâ€"ready for your
RV or dream home. Whether you're looking for
a weekend retreat or planning to build a
year-round residence, this property offers
incredible potential.

Situated on a gentle slope, it's ideal for a walkout basement design. Mature trees surround the lot, providing excellent privacy, while a well-positioned patch of trees on the northwest corner offers natural wind protection from the lake breeze. There's plenty of grassy, open spaceâ€"perfect for yard games, outdoor entertaining, or simply relaxing in nature.

Beach access is just a short walk away, and a scenic lookout point nearby offers stunning views of the lake. Located on Buffalo Lake, one of Central Alberta's largest lakes, you'II enjoy fishing, swimming, boating, watersports, and nature trails with abundant wildlife.

Conveniently located:

20 minutes to Stettler (all major amenities)
1 hour to Red Deer
Just over 2 hours to Edmonton
Approximately 2.5 hours to Calgary
This may be the one you've been waiting for, a beautiful piece of White Sandsâ€"privacy, recreation, and natural beauty all in one!