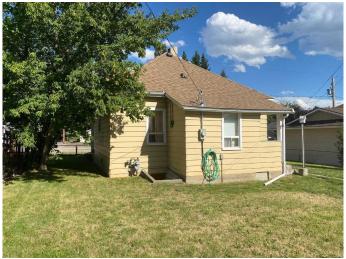

## \$409,000

2 Bedroom, 1.00 Bathroom, 735 sqft Residential on 0.14 Acres

NONE, Bellevue, Alberta

Great location on Bellevue's DAIRY ROAD! Spacious yard has beautiful mountain views and well established trees and shrubs. Vinyl plank flooring with fresh paint enhance the bright and sunny interior of this very solid home. Roofing has recently been redone. Electrical panel has been upgraded to 100 amp service and water tank has also been replaced. House has concrete basement which offers plenty of extra storage plus laundry facilities. Sturdy back shed with an overhead door will house your quad and plenty of miscellaneous items. Dairy Road is one of the most coveted locations within the Crowsnest Pass. You are just a few minutes walk from downtown Bellevue's many amenities. Quick possession is possible. Call your real estate agent to view.

#### **Exterior**

Exterior Features Storage

Lot Description Back Lane, Back Yard, Landscaped, Rectangular Lot

Roof Asphalt Shingle

Construction Aluminum Siding, Mixed

Foundation Poured Concrete