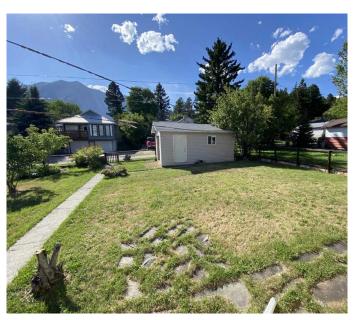

## \$409,000

2 Bedroom, 1.00 Bathroom, 735 sqft Residential on 0.14 Acres

NONE, Bellevue, Alberta

Great location on Bellevue's DAIRY ROAD! Spacious yard has beautiful mountain views and well established trees and shrubs. Vinyl plank flooring with fresh paint enhance the bright and sunny interior of this very solid home. Roofing has recently been redone. Electrical panel has been upgraded to 100 amp service and water tank has also been replaced. House has concrete basement which offers plenty of extra storage plus laundry facilities. Sturdy back shed with an overhead door will house your quad and plenty of miscellaneous items. Dairy Road is one of the most coveted locations within the Crowsnest Pass. You are just a few minutes walk from downtown Bellevue's many amenities. Quick possession is possible. Call your real estate agent to view.

#### **Exterior**

Exterior Features Storage

Lot Description Back Lane, Back Yard, Landscaped, Rectangular Lot

Roof Asphalt Shingle

Construction Aluminum Siding, Mixed

Foundation Poured Concrete