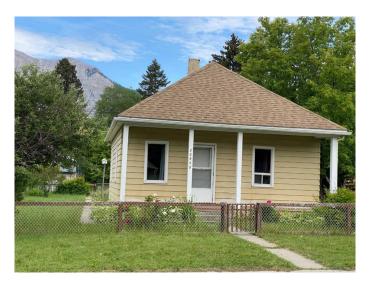

# \$409,000 - 20630 25 Avenue, Bellevue

MLS® #A2233689

## \$409,000

2 Bedroom, 1.00 Bathroom, 735 sqft Residential on 0.14 Acres

NONE, Bellevue, Alberta

Great location on Bellevue's DAIRY ROAD! Spacious yard has beautiful mountain views and well established trees and shrubs. Vinyl plank flooring with fresh paint enhance the bright and sunny interior of this very solid home. Roofing has recently been redone. Electrical panel has been upgraded to 100 amp service and water tank has also been replaced. House has concrete basement which offers plenty of extra storage plus laundry facilities. Sturdy back shed with an overhead door will house your quad and plenty of miscellaneous items. Dairy Road is one of the most coveted locations within the Crowsnest Pass. You are just a few minutes walk from downtown Bellevue's many amenities. Quick possession is possible. Call your real estate agent to view.