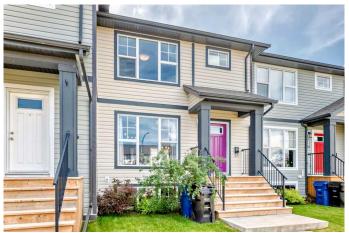

#### \$309,900

3 Bedroom, 3.00 Bathroom, 1,276 sqft Residential on 0.05 Acres

Aspen Lakes West, Blackfalds, Alberta

WELCOME to this bright, modern home with warm, inviting finishes throughout! The open-concept main floor features a spacious kitchen with a large centre island, flowing seamlessly into the dining and living areasâ€"perfect for both everyday living and entertaining. A convenient half bath completes the main level. Upstairs, you'll find a bright and generous primary bedroom with a 3-piece ensuite, along with two additional bedrooms and a full bathroom. The undeveloped basement offers an additional, of potential living space, ready for your personal touch. Enjoy the fully fenced yard with a cozy deckâ€"ideal for morning coffee or evening relaxation. Dedicated off-street parking is available at the back with a gravel parking pad, and additional parking out front. Located in a newer Blackfalds subdivision with quick access to Highway 2, this home offers an incredible opportunity to own!

#### **Exterior**

Exterior Features Private Yard

Lot Description Back Lane, Back Yard, Front Yard, Landscaped

Roof Asphalt Shingle

Construction Vinyl Siding

Foundation Poured Concrete