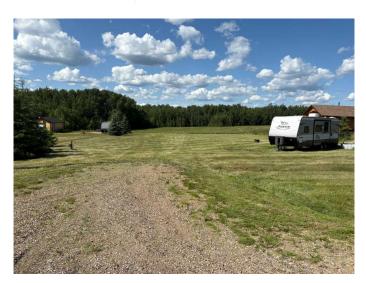

## \$89,900

0 Bedroom, 0.00 Bathroom, Land on 0.48 Acres

Poplar Point, Lac La Biche County, Alberta

Ideally suited recreational or residential partially treed .48 acre lot just a hop, skip and a jump from Lac La Biche lake in the popular Poplar Point subdivision. Sellers are including a 30' Jayco mobile holiday home that would be ideal to live in while you build your forever dream home.