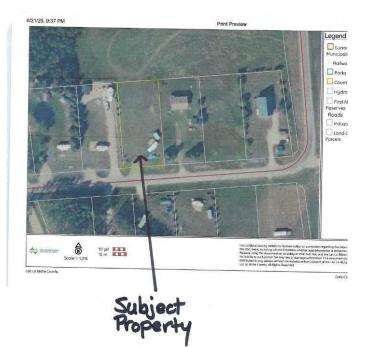

### **Community Information**

| Address     | 114, 14457 683 Township |
|-------------|-------------------------|
| Subdivision | Poplar Point            |
| City        | Lac La Biche County     |
| County      | Lac La Biche County     |
| Province    | Alberta                 |
| Postal Code | T0A 2T0                 |