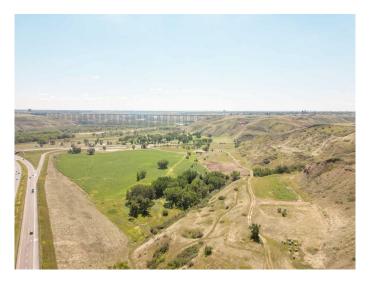

## \$2,600,000

0 Bedroom, 0.00 Bathroom, Land on 98.00 Acres

NONE, Lethbridge, Alberta

98 Acres | Riverbottom Property with Development and Irrigation Potential This unique 98-acre parcel offers a rare combination of irrigable land, natural beauty, and commercial exposure. Approximately 50 acres are classified as suitable for irrigation, with the seller having initiated arrangements with LNID to bring water onto the property. Extensive site grading and cleanup have been completed, and the land has been seeded to grass and alfalfa.

The landscape features gently rolling terrain with established nature trails, a flat shelf ideal for development, scenic clusters of mature trees, and natural coulees. Situated near the Oldman River and Elizabeth Hall Wetlands, the property provides excellent recreational opportunities in a picturesque setting. A commercial component borders Bridge Drive, offering prime exposure and easy access to the main east-west transportation corridor.