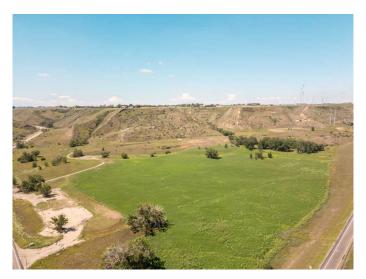

## \$2,600,000

0 Bedroom, 0.00 Bathroom, Land on 98.00 Acres

NONE, Lethbridge, Alberta

98 Acres | Riverbottom Property with Development and Irrigation Potential This unique 98-acre parcel offers a rare combination of irrigable land, natural beauty, and commercial exposure. Approximately 50 acres are classified as suitable for irrigation, with the seller having initiated arrangements with LNID to bring water onto the property. Extensive site grading and cleanup have been completed, and the land has been seeded to grass and alfalfa.

The landscape features gently rolling terrain with established nature trails, a flat shelf ideal for development, scenic clusters of mature trees, and natural coulees. Situated near the Oldman River and Elizabeth Hall Wetlands, the property provides excellent recreational opportunities in a picturesque setting. A commercial component borders Bridge Drive, offering prime exposure and easy access to the main east-west transportation corridor.