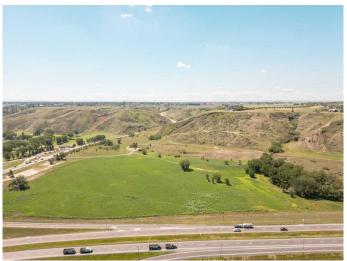

## \$2,600,000

0 Bedroom, 0.00 Bathroom, Land on 98.00 Acres

NONE, Lethbridge, Alberta

98 Acres | Riverbottom Property with Development and Irrigation Potential This unique 98-acre parcel offers a rare combination of irrigable land, natural beauty, and commercial exposure. Approximately 50 acres are classified as suitable for irrigation, with the seller having initiated arrangements with LNID to bring water onto the property. Extensive site grading and cleanup have been completed, and the land has been seeded to grass and alfalfa.

The landscape features gently rolling terrain with established nature trails, a flat shelf ideal for development, scenic clusters of mature trees, and natural coulees. Situated near the Oldman River and Elizabeth Hall Wetlands, the property provides excellent recreational opportunities in a picturesque setting. A commercial component borders Bridge Drive, offering prime exposure and easy access to the main east-west transportation corridor.