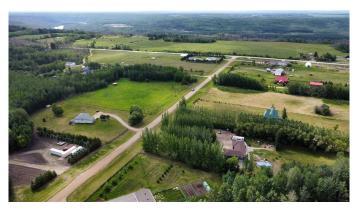

#### \$179,900

0 Bedroom, 0.00 Bathroom, Land on 3.52 Acres

Wapiti Heights Estates., Rural Grande Prairie No. 1, County of, Alberta

Build your dream home in the desirable Wapiti Heights Estates! This private treed 3.52 acre lot offers the perfect mix of space and tranquility just minutes from Grande Prairie. The property is partially cleared with a gated entrance already in place, providing added security and easy access. CR-5 zoning allows for wide range of residential and small-scale agricultural uses. Power and gas are available at the lot line, making this an ideal opportunity to create your ideal acreage retreat.