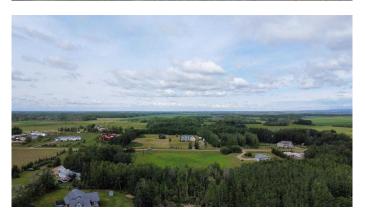

#### \$179,900

0 Bedroom, 0.00 Bathroom, Land on 3.52 Acres

Wapiti Heights Estates., Rural Grande Prairie No. 1, County of, Alberta

Build your dream home in the desirable Wapiti Heights Estates! This private treed 3.52 acre lot offers the perfect mix of space and tranquility just minutes from Grande Prairie. The property is partially cleared with a gated entrance already in place, providing added security and easy access. CR-5 zoning allows for wide range of residential and small-scale agricultural uses. Power and gas are available at the lot line, making this an ideal opportunity to create your ideal acreage retreat.