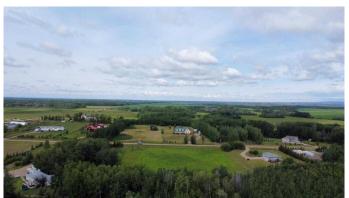

#### \$179,900

0 Bedroom, 0.00 Bathroom, Land on 3.52 Acres

Wapiti Heights Estates., Rural Grande Prairie No. 1, County of, Alberta

Build your dream home in the desirable Wapiti Heights Estates! This private treed 3.52 acre lot offers the perfect mix of space and tranquility just minutes from Grande Prairie. The property is partially cleared with a gated entrance already in place, providing added security and easy access. CR-5 zoning allows for wide range of residential and small-scale agricultural uses. Power and gas are available at the lot line, making this an ideal opportunity to create your ideal acreage retreat.