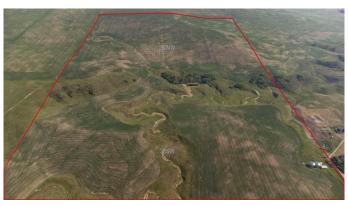

#### \$14,365,600

0 Bedroom, 0.00 Bathroom, Land on 954.00 Acres

NONE, Rural Rocky View County, Alberta

954 acres, 6 beautifully maintained quarter sections just 5 kilometres north of Calgary's city limits. This land is primarily flat, currently cultivated. It has a mix of topography that provides views of the rocky mountains. A picturesque view to build your dream home, farm or ranch, suitable for agricultural use, investment, or a future development. Exactly 18 minutes to Cochrane and 18 minutes to Airdrie!