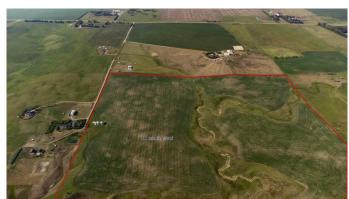

#### \$14,365,600

0 Bedroom, 0.00 Bathroom, Land on 954.00 Acres

NONE, Rural Rocky View County, Alberta

954 acres, 6 beautifully maintained quarter sections just 5 kilometres north of Calgary's city limits. This land is primarily flat, currently cultivated. It has a mix of topography that provides views of the rocky mountains. A picturesque view to build your dream home, farm or ranch, suitable for agricultural use, investment, or a future development. Exactly 18 minutes to Cochrane and 18 minutes to Airdrie!