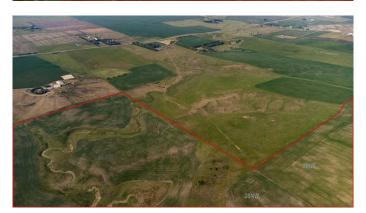

#### \$14,365,600

0 Bedroom, 0.00 Bathroom, Land on 954.00 Acres

NONE, Rural Rocky View County, Alberta

954 acres, 6 beautifully maintained quarter sections just 5 kilometres north of Calgary's city limits. This land is primarily flat, currently cultivated. It has a mix of topography that provides views of the rocky mountains. A picturesque view to build your dream home, farm or ranch, suitable for agricultural use, investment, or a future development. Exactly 18 minutes to Cochrane and 18 minutes to Airdrie!