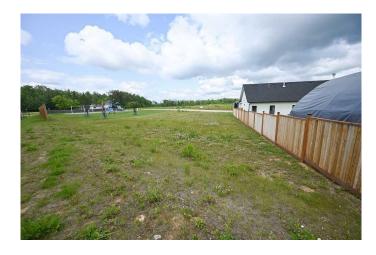

## \$58,000

0 Bedroom, 0.00 Bathroom, Land on 0.31 Acres

Athabasca Town, Athabasca, Alberta

Build your new home on this spacious 13,374 square foot lot located in the Wood Heights sub-division! This flat, fully usable lot offers space for a variety of building styles and layouts. Whether you're looking to build a single-family home with a large yard or have that extra garage space, this lot gives you the flexibility to create exactly what you want. Town services are available at the lot line in a great location. This lot will definitely check all the boxes on your list.

#### **Exterior**

Lot Description Level, Open Lot