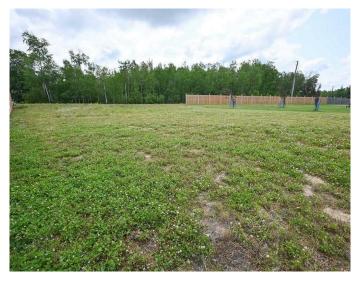

## \$58,000

0 Bedroom, 0.00 Bathroom, Land on 0.31 Acres

Athabasca Town, Athabasca, Alberta

Build your new home on this spacious 13,374 square foot lot located in the Wood Heights sub-division! This flat, fully usable lot offers space for a variety of building styles and layouts. Whether you're looking to build a single-family home with a large yard or have that extra garage space, this lot gives you the flexibility to create exactly what you want. Town services are available at the lot line in a great location. This lot will definitely check all the boxes on your list.

#### **Exterior**

Lot Description Level, Open Lot