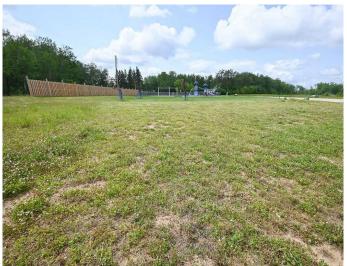

## \$58,000

0 Bedroom, 0.00 Bathroom, Land on 0.31 Acres

Athabasca Town, Athabasca, Alberta

Build your new home on this spacious 13,374 square foot lot located in the Wood Heights sub-division! This flat, fully usable lot offers space for a variety of building styles and layouts. Whether you're looking to build a single-family home with a large yard or have that extra garage space, this lot gives you the flexibility to create exactly what you want. Town services are available at the lot line in a great location. This lot will definitely check all the boxes on your list.

#### **Exterior**

Lot Description Level, Open Lot