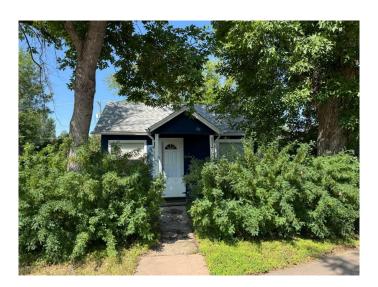

# \$165,000

3 Bedroom, 1.00 Bathroom, 802 sqft Residential on 0.14 Acres

Downtown, Drumheller, Alberta

Location, Location, Location! This charming detached home is perfectly situated right across from the Drumheller Arena and the world-famous Giant Dinosaur â€" giving you front-row access to the heart of the town! Featuring 3 spacious bedrooms and 1 full bathroom. Step inside to discover a functional layout with plenty of natural light, a cozy living space, and a bright kitchen ready for your personal touch. Enjoy the convenience of being walking distance to local attractions, schools, parks, and downtown amenities.

#### **Essential Information**

MLS® # A2233974 Price \$165,000

Bedrooms 3 Bathrooms 1.00

Full Baths 1

Square Footage 802 Acres 0.14

Year Built 1940

Type Residential
Sub-Type Detached
Style Bungalow

Status Active