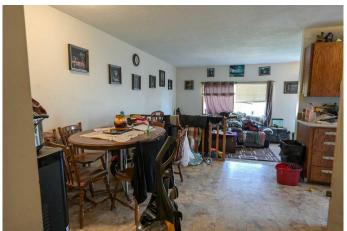

### \$159,900

3 Bedroom, 1.00 Bathroom, 925 sqft Residential on 0.08 Acres

NONE, Delburne, Alberta

A comfortable 3 bedroom unit with living room, kitchen, dining room, 4 piece bathroom all on main floor. Basement is wide open, unfinished, with furnace room and laundry area tucked into a corner. A very affordable home.

#### Interior

Interior Features Laminate Counters, Vinyl Windows, Wood Windows

Appliances Dishwasher, Refrigerator, Stove(s), Washer/Dryer

Heating Forced Air, Natural Gas

Cooling None

Has Basement Yes

Basement See Remarks, Unfinished