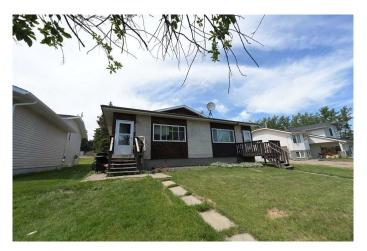

# \$159,900 - 2220 22 Avenue, Delburne

MLS® #A2233978

### \$159,900

3 Bedroom, 1.00 Bathroom, 925 sqft Residential on 0.08 Acres

NONE, Delburne, Alberta

A comfortable 3 bedroom unit with living room, kitchen, dining room, 4 piece bathroom all on main floor. Basement is wide open, unfinished, with furnace room and laundry area tucked into a corner. A very affordable home.

#### **Exterior**

Exterior Features Private Entrance, Rain Gutters

Lot Description Back Yard, Few Trees, Lawn

Roof Asphalt Shingle

Construction Stucco, Wood Frame, Wood Siding

Foundation Poured Concrete