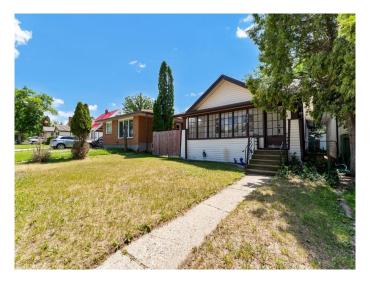

# \$259,000 - 121 7 Street Se, Medicine Hat

MLS® #A2234056

### \$259,000

2 Bedroom, 2.00 Bathroom, 1,169 sqft Residential on 0.10 Acres

SE Hill, Medicine Hat, Alberta

Great location on the Hill very close to the Safeway. This is a great house if you are looking for revenue or maybe to do some Reno's and live on the desired Hill area. Some great features are newer roof, newer HWT, newer wiring and a large double garage. If you enjoy the SE Hill in a great location, this may be one to look at. Also, if you are looking to fix up a home, we believe this has huge potential!