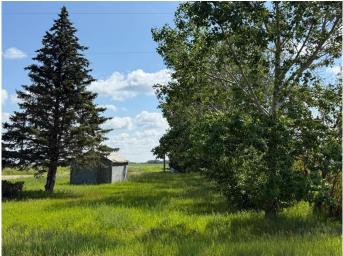

### \$115,000

0 Bedroom, 0.00 Bathroom, Land on 5.05 Acres

NONE, Rural Vermilion River, County of, Alberta

5.05 Acres of Country Living â€" Build Your Dream Home! Discover the perfect blend of privacy and convenience with this 5.05-acre property, ideally located just off Highway 16 on Claysmore Road. Whether you're looking to build your dream home, start a hobby farm, or simply enjoy the beauty of country living, this land offers endless possibilities. - Mature Trees & Partial Fencing – A mix of established trees provides natural beauty and privacy, while the partially fenced property adds flexibility for future development. - 26 x 40 Shop with Mezzanine â€" This spacious shop has the potential to provide room for storage, a workshop, or future business use. Prime Location – Enjoy the peace and quiet of rural life while remaining close to major roadways for easy commuting. This is a rare opportunity to own a versatile piece of land in a desirable location.