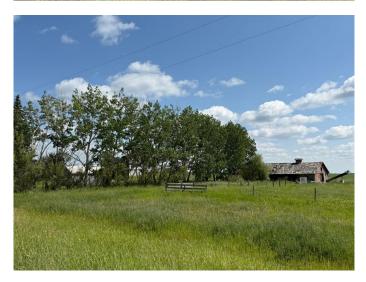

### \$115,000

0 Bedroom, 0.00 Bathroom, Land on 5.05 Acres

NONE, Rural Vermilion River, County of, Alberta

5.05 Acres of Country Living â€" Build Your Dream Home! Discover the perfect blend of privacy and convenience with this 5.05-acre property, ideally located just off Highway 16 on Claysmore Road. Whether you're looking to build your dream home, start a hobby farm, or simply enjoy the beauty of country living, this land offers endless possibilities. - Mature Trees & Partial Fencing – A mix of established trees provides natural beauty and privacy, while the partially fenced property adds flexibility for future development. - 26 x 40 Shop with Mezzanine â€" This spacious shop has the potential to provide room for storage, a workshop, or future business use. Prime Location – Enjoy the peace and quiet of rural life while remaining close to major roadways for easy commuting. This is a rare opportunity to own a versatile piece of land in a desirable location.