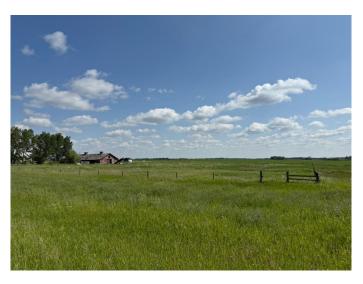

### \$115,000

0 Bedroom, 0.00 Bathroom, Land on 5.05 Acres

NONE, Rural Vermilion River, County of, Alberta

5.05 Acres of Country Living â€" Build Your Dream Home! Discover the perfect blend of privacy and convenience with this 5.05-acre property, ideally located just off Highway 16 on Claysmore Road. Whether you're looking to build your dream home, start a hobby farm, or simply enjoy the beauty of country living, this land offers endless possibilities. - Mature Trees & Partial Fencing – A mix of established trees provides natural beauty and privacy, while the partially fenced property adds flexibility for future development. - 26 x 40 Shop with Mezzanine â€" This spacious shop has the potential to provide room for storage, a workshop, or future business use. Prime Location – Enjoy the peace and quiet of rural life while remaining close to major roadways for easy commuting. This is a rare opportunity to own a versatile piece of land in a desirable location.