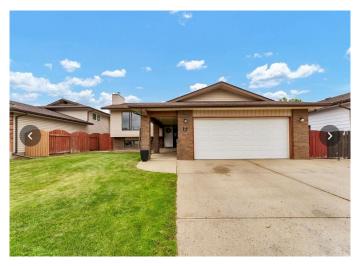

# \$399,900 - 17 Carry Court Se, Medicine Hat

MLS® #A2234148

### \$399,900

5 Bedroom, 3.00 Bathroom, 1,141 sqft Residential on 0.14 Acres

Ross Glen, Medicine Hat, Alberta

Welcome to this beautifully maintained and fully developed 5-bedroom bi-level home, perfectly situated in a prime location with the added bonus of RV parking! Offering exceptional value, this move-in-ready property is ideal for growing families or anyone seeking a turnkey home close to all amenities including schools, shopping, parks, and transit. As you enter, you're welcomed by a spacious and bright foyer that sets the tone for the rest of the home. The main level features a generous family room filled with natural light, seamlessly connected to the open kitchen and dining area, ideal for entertaining and everyday living. Step out from the dining area onto the rear deck, perfect for summer BBQs, with access to a fully fenced backyard offering ample space for kids, pets, or gardening. The main floor includes three well-sized bedrooms, including a primary suite with a large closet and a private 3-piece ensuite. A full 4-piece bathroom services the two additional bedrooms. The fully finished lower level offers even more living space with a large family/rec room with fireplace, perfect for hosting guests or creating a home theatre. Two additional bedrooms are privately located at the back of the home and share another well-appointed 4-piece bathroom. The laundry/utility room includes plenty of extra storage space, a laundry sink for convenience, and room to stay organized. This home has been maintained by caring owners. Clean, updated, and ready for its next chapter, this home truly has it all,