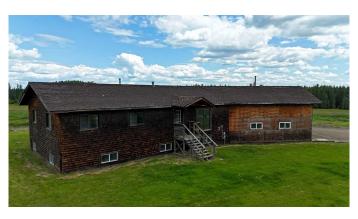

#### \$395,000

4 Bedroom, 3.00 Bathroom, 1,321 sqft Residential on 54.39 Acres

NONE, Rural Yellowhead County, Alberta

Nestled, only 18 minutes east of Edson, on 56 beautifully diverse acres, this spacious 4-bedroom, 2.5-bathroom home offers the perfect blend of comfort and functionality. Step inside to discover a thoughtfully designed layout ideal for family living or entertaining, with large windows framing peaceful views of both open pasture and mature trees. The home boasts a warm and inviting atmosphere with ample natural light, and spacious living spaces, Ample storage throughout the home including custom built shelving behind bedroom doors. While the home needs some cosmetic updates and finishing touches, it presents a fantastic opportunity for DIY enthusiasts or investors to create their dream space. Outside, the property is fully fenced and cross-fenced, making it ready for livestock, a hobby farm or homesteading. An automatic waterer adds convenience, while the established orchard brings seasonal harvests right to your doorstep. A double attached garage with 12' door offers plenty of room for vehicles, equipment, or a workshop. Itâ€<sup>™</sup>s fully heated with a concrete floor, perfect for year-round use.

Built in 1982

#### **Essential Information**

MLS® #

A2234243

| Price          | \$395,000                        |
|----------------|----------------------------------|
| Bedrooms       | 4                                |
| Bathrooms      | 3.00                             |
| Full Baths     | 2                                |
| Half Baths     | 1                                |
| Square Footage | 1,321                            |
| Acres          | 54.39                            |
| Year Built     | 1982                             |
| Туре           | Residential                      |
| Sub-Type       | Detached                         |
| Style          | Bungalow, Acreage with Residence |
| Status         | Active                           |