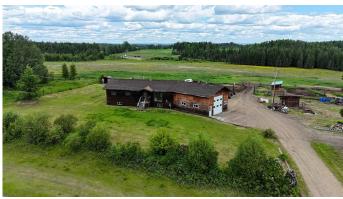

#### \$395,000

4 Bedroom, 3.00 Bathroom, 1,321 sqft Residential on 54.39 Acres

NONE, Rural Yellowhead County, Alberta

Nestled, only 18 minutes east of Edson, on 56 beautifully diverse acres, this spacious 4-bedroom, 2.5-bathroom home offers the perfect blend of comfort and functionality. Step inside to discover a thoughtfully designed layout ideal for family living or entertaining, with large windows framing peaceful views of both open pasture and mature trees. The home boasts a warm and inviting atmosphere with ample natural light, and spacious living spaces, Ample storage throughout the home including custom built shelving behind bedroom doors. While the home needs some cosmetic updates and finishing touches, it presents a fantastic opportunity for DIY enthusiasts or investors to create their dream space. Outside, the property is fully fenced and cross-fenced, making it ready for livestock, a hobby farm or homesteading. An automatic waterer adds convenience, while the established orchard brings seasonal harvests right to your doorstep. A double attached garage with 12' door offers plenty of room for vehicles, equipment, or a workshop. Itâ€<sup>™</sup>s fully heated with a concrete floor, perfect for year-round use.

#### **Essential Information**

MLS® #

A2234243

| Price          | \$395,000                        |
|----------------|----------------------------------|
| Bedrooms       | 4                                |
| Bathrooms      | 3.00                             |
| Full Baths     | 2                                |
| Half Baths     | 1                                |
| Square Footage | 1,321                            |
| Acres          | 54.39                            |
| Year Built     | 1982                             |
| Туре           | Residential                      |
| Sub-Type       | Detached                         |
| Style          | Bungalow, Acreage with Residence |
| Status         | Active                           |

#### Exterior

| Exterior Features | Other                                                  |
|-------------------|--------------------------------------------------------|
| Lot Description   | Corner Lot, Fruit Trees/Shrub(s), No Neighbours Behind |
| Roof              | Asphalt                                                |