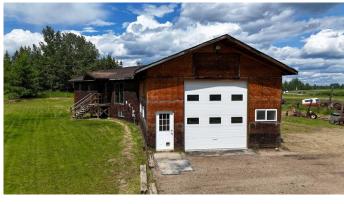

#### \$395,000

4 Bedroom, 3.00 Bathroom, 1,321 sqft Residential on 54.39 Acres

NONE, Rural Yellowhead County, Alberta

Nestled, only 18 minutes east of Edson, on 56 beautifully diverse acres, this spacious 4-bedroom, 2.5-bathroom home offers the perfect blend of comfort and functionality. Step inside to discover a thoughtfully designed layout ideal for family living or entertaining, with large windows framing peaceful views of both open pasture and mature trees. The home boasts a warm and inviting atmosphere with ample natural light, and spacious living spaces, Ample storage throughout the home including custom built shelving behind bedroom doors. While the home needs some cosmetic updates and finishing touches, it presents a fantastic opportunity for DIY enthusiasts or investors to create their dream space. Outside, the property is fully fenced and cross-fenced, making it ready for livestock, a hobby farm or homesteading. An automatic waterer adds convenience, while the established orchard brings seasonal harvests right to your doorstep. A double attached garage with 12' door offers plenty of room for vehicles, equipment, or a workshop. Itâ€<sup>™</sup>s fully heated with a concrete floor, perfect for year-round use.

#### Amenities

| Parking      | Double Garage Attached, Heated Garage, RV Access/Parking, Gravel |
|--------------|------------------------------------------------------------------|
|              | Driveway                                                         |
| # of Garages | 2                                                                |