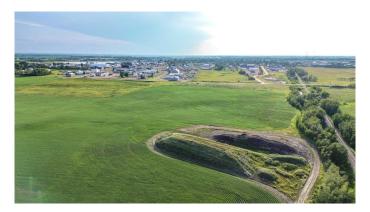

#### \$500,000

0 Bedroom, 0.00 Bathroom, Land on 20.00 Acres

NONE, Rural Stettler No. 6, County of, Alberta

This property includes 20 acres of raw industrial land on the east side of Stettler, AB. Located right on a busy truck route, there is quick and easy access to Highway 12 and Highway 56. Gas, power, and water are near the property line. Zoned Industrial, this is a viable choice for companies looking to expand or start up new business opportunities. There are several commercial and industrial businesses anchoring the east side of Stettler. This central Alberta location offers excellent highway and rail transportation connections. Stettler has a population of about 6000 people and the County of Stettler has an additional 5300 people.