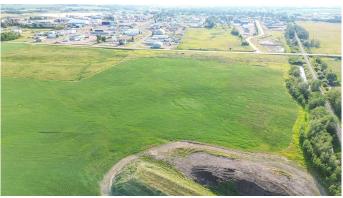

#### \$500,000

0 Bedroom, 0.00 Bathroom, Land on 20.00 Acres

NONE, Rural Stettler No. 6, County of, Alberta

This property includes 20 acres of raw industrial land on the east side of Stettler, AB. Located right on a busy truck route, there is quick and easy access to Highway 12 and Highway 56. Gas, power, and water are near the property line. Zoned Industrial, this is a viable choice for companies looking to expand or start up new business opportunities. There are several commercial and industrial businesses anchoring the east side of Stettler. This central Alberta location offers excellent highway and rail transportation connections. Stettler has a population of about 6000 people and the County of Stettler has an additional 5300 people.