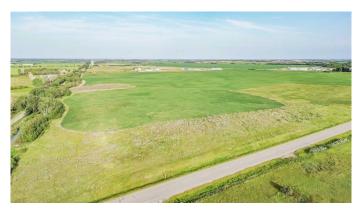

#### \$500,000

0 Bedroom, 0.00 Bathroom, Land on 20.00 Acres

NONE, Rural Stettler No. 6, County of, Alberta

This property includes 20 acres of raw industrial land on the east side of Stettler, AB. Located right on a busy truck route, there is quick and easy access to Highway 12 and Highway 56. Gas, power, and water are near the property line. Zoned Industrial, this is a viable choice for companies looking to expand or start up new business opportunities. There are several commercial and industrial businesses anchoring the east side of Stettler. This central Alberta location offers excellent highway and rail transportation connections. Stettler has a population of about 6000 people and the County of Stettler has an additional 5300 people.