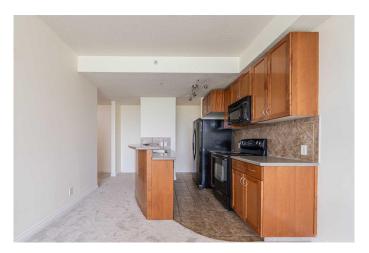

This stunning 1-bedroom + den/workspace condo is an exceptional third-floor end unit offering spectacular park views. With 9' ceilings and an open-concept layout, it's perfect for both everyday living and entertaining. The modern kitchen features warm honey maple cabinets, a stylish black appliance package, and a flush island countertop ideal for casual dining. The bright living area includes a cozy, centrally positioned fireplace and expansive south-facing windows that flood the space with natural light. The open den offers an ideal spot for a home office, and the covered balcony overlooks Murdoch Park.

#### Interior

Interior Features Elevator, Kitchen Island, No Animal Home, No Smoking Home

Appliances Dishwasher, Electric Range, Range Hood, Refrigerator, Washer/Dryer

Stacked

Heating Baseboard, Natural Gas