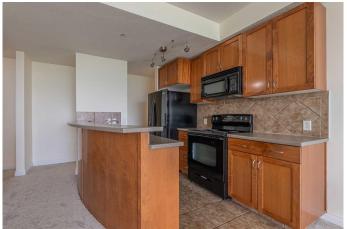

This stunning 1-bedroom + den/workspace condo is an exceptional third-floor end unit offering spectacular park views. With 9' ceilings and an open-concept layout, it's perfect for both everyday living and entertaining. The modern kitchen features warm honey maple cabinets, a stylish black appliance package, and a flush island countertop ideal for casual dining. The bright living area includes a cozy, centrally positioned fireplace and expansive south-facing windows that flood the space with natural light. The open den offers an ideal spot for a home office, and the covered balcony overlooks Murdoch Park.

#### Interior

Interior Features Elevator, Kitchen Island, No Animal Home, No Smoking Home

Appliances Dishwasher, Electric Range, Range Hood, Refrigerator, Washer/Dryer

Stacked

Heating Baseboard, Natural Gas