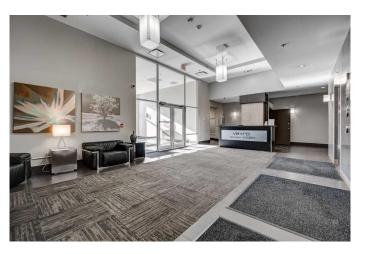

# \$375,000

2 Bedroom, 2.00 Bathroom, 968 sqft Residential on 0.00 Acres

Beltline, Calgary, Alberta

Discover urban living at its finest in this exceptional 960 sq ft open-concept unit. This home features TWO BEDROOMS, TWO BATHROOMS, and a spacious living/dining area, all adorned with warm, bright HARDWOOD FLOORING. The LARGE balcony offers incredible CITY and MOUNTAIN views. Both generous bedrooms include WALK-THROUGH CLOSETS and private ENSUITES. Additional highlights include ample in-unit storage, full-size laundry, a convenient wall niche perfect for a workspace, and a TITLED PARKING STALL. Residents benefit from a wealth of amenities, including concierge and security services, an exercise room, hot tub, steam room, social/billiard room, theatre, rooftop patio, bike room, and guest parking. With its prime location next to the Stampede LRT and minutes from popular destinations, this home offers a vibrant and convenient lifestyle.

#### **Amenities**

Amenities Fitness Center, Recreation Facilities, Secured Parking, Visitor Parking,

Garbage Chute, Sauna, Storage

Parking Spaces 1

Parking Parkade