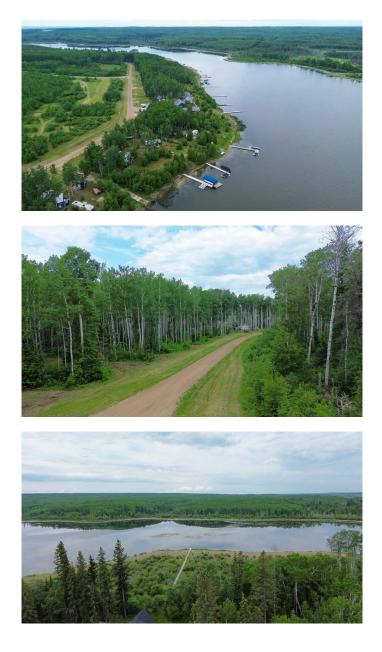

#### \$69,000

0 Bedroom, 0.00 Bathroom, Land on 0.27 Acres

NONE, Branch Lake, Saskatchewan

Hereâ€<sup>™</sup>s a rare opportunity to own a pristine 0.27-acre lakefront lot at scenic Branch Lake, nestled in northwest Saskatchewan's peaceful parkland-to-boreal transition zone. These well-treed parcels offer the serenity of a smaller, but deep, lake with northern pike and walleye in its waters. Power and phone installed to each lot boundary. Private boat launch. Experience the quiet charm of the lakeside living while staying close to the amenities available in Loon Lake, Paradise Hill, or Cold Lake. Outdoor enthusiasts will appreciate the proximity to the Bronson Forest with its year around recreation opportunities, numerous lakes, and wildlife. There is all season accessibility from either west from Loon Lake or south and east of Cold Lake from Highway 21 on secondary road #699 to RR 3243 north (approx. 4 miles). Detailed maps and signage are in place. Each lot is subject to building restrictions within 12 years of purchase to preserve the continuity and natural character of the resort community. A wholesale purchase consideration is being offered for those who would like the option of acquiring multiple lots for a family compound, or for investors looking to grow their portfolio. A proposed second phase for additional lots situated one row back is also available. GST applies. Please contact the listing office to request a detailed information package.