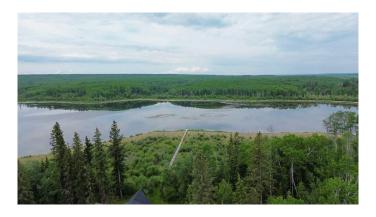

# \$69,000

0 Bedroom, 0.00 Bathroom, Land on 0.27 Acres

NONE, Branch Lake, Saskatchewan

Here's a rare opportunity to own a pristine 0.27-acre lakefront lot at scenic Branch Lake. nestled in northwest Saskatchewan's peaceful parkland-to-boreal transition zone. These well-treed parcels offer the serenity of a smaller, but deep, lake with northern pike and walleye in its waters. Power and phone installed to each lot boundary. Experience the quiet charm of the lakeside living while staying close to the amenities available in Loon Lake, Paradise Hill, or Cold Lake. Outdoor enthusiasts will appreciate the proximity to the Bronson Forest with its year around recreation opportunities, numerous lakes, and wildlife. There is all season accessibility from either west from Loon Lake or south and east of Cold Lake from Highway 21 on secondary road #699 to RR 3243 north (approx. 4 miles). Detailed maps and signage are in place. Each lot is subject to building restrictions within 12 years of purchase to preserve the continuity and natural character of the resort community. A wholesale purchase consideration is being offered for those who would like the option of acquiring multiple lots for a family compound, or for investors looking to grow their portfolio. A proposed second phase for additional lots situated one row back is also available. GST applies. Please contact the listing office to request a detailed information package.