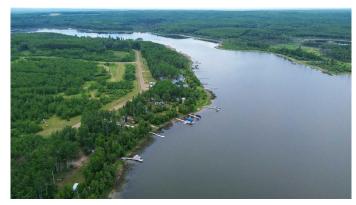

# \$69,000

0 Bedroom, 0.00 Bathroom, Land on 0.27 Acres

NONE, Branch Lake, Saskatchewan

Here's a rare opportunity to own a pristine 0.27-acre lakefront lot at scenic Branch Lake. nestled in northwest Saskatchewan's peaceful parkland-to-boreal transition zone. These well-treed parcels offer the serenity of a smaller, but deep, lake with northern pike and walleye in its waters. Power and phone installed to each lot boundary. Experience the quiet charm of the lakeside living while staying close to the amenities available in Loon Lake, Paradise Hill, or Cold Lake. Outdoor enthusiasts will appreciate the proximity to the Bronson Forest with its year around recreation opportunities, numerous lakes, and wildlife. There is all season accessibility from either west from Loon Lake or south and east of Cold Lake from Highway 21 on secondary road #699 to RR 3243 north (approx. 4 miles). Detailed maps and signage are in place. Each lot is subject to building restrictions within 12 years of purchase to preserve the continuity and natural character of the resort community. A wholesale purchase consideration is being offered for those who would like the option of acquiring multiple lots for a family compound, or for investors looking to grow their portfolio. A proposed second phase for additional lots situated one row back is also available. GST applies. Please contact the listing office to request a detailed information package.