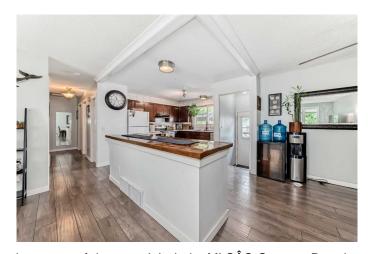

## \$399,900

4 Bedroom, 3.00 Bathroom, 1,154 sqft Residential on 0.14 Acres

Bower, Red Deer, Alberta

WELCOME home to this Charming Bower Bungalow! This bungalow style is located in one of Red Deer's most established neighbourhoods. Featuring 4 bedrooms and 3 bathrooms, this home is nestled on a street, facing a lush green space and backing onto a vibrant community park with playing fields, a skating rink, walking/bike paths, and a nearby community hall. The main floor has been renovated with modern decor and boasts a nice open floor plan! The home sits on a fully landscaped lot complete with a spacious deckand storage shed. The oversized 25' x 23' detached garage is insulated, and located within a fully fenced yardâ€"perfect for privacy and outdoor enjoyment. Whether you're looking to settle into a desirable neighbourhood or add a strong revenue property to your portfolio, this is an excellent opportunity.

#### Interior

Interior Features Kitchen Island, Laminate Counters, Open Floorplan, Storage, Vinyl

Windows

Appliances Dishwasher, Electric Stove, Range Hood, Refrigerator, Washer/Dryer

Heating Forced Air

Cooling None