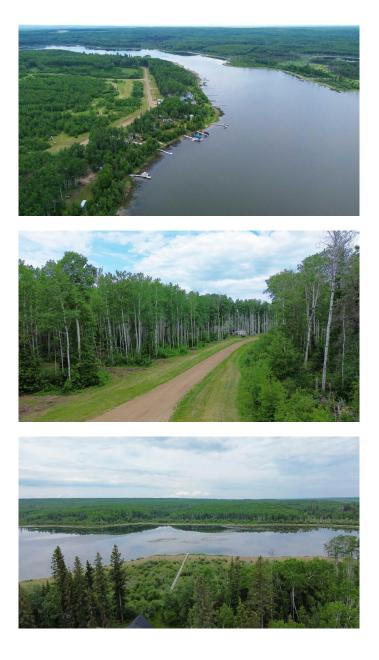

#### \$69,000

0 Bedroom, 0.00 Bathroom, Land on 0.28 Acres

NONE, Branch Lake, Saskatchewan

Hereâ€<sup>™</sup>s a rare opportunity to own a pristine 0.28-acre lakefront lot at scenic Branch Lake, nestled in northwest Saskatchewan's peaceful parkland-to-boreal transition zone. These well-treed parcels offer the serenity of a smaller, but deep, lake with northern pike and walleye in its waters. Power and phone installed to each lot boundary. Private boat launch. Experience the quiet charm of the lakeside living while staying close to the amenities available in Loon Lake, Paradise Hill, or Cold Lake. Outdoor enthusiasts will appreciate the proximity to the Bronson Forest with its year around recreation opportunities, numerous lakes, and wildlife. There is all season accessibility from either west from Loon Lake or south and east of Cold Lake from Highway 21 on secondary road #699 to RR 3243 north (approx. 4 miles). Detailed maps and signage are in place. Each lot is subject to building restrictions within 12 years of purchase to preserve the continuity and natural character of the resort community. A wholesale purchase consideration is being offered for those who would like the option of acquiring multiple lots for a family compound, or for investors looking to grow their portfolio. A proposed second phase for additional lots situated one row back is also available. GST applies. Please contact the listing office to request a detailed information package.