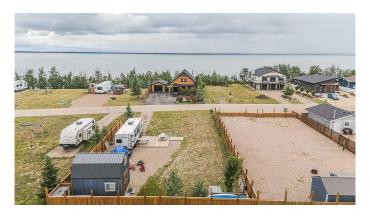

### \$189,900

0 Bedroom, 0.00 Bathroom, Land on 0.21 Acres

Rochon Sands Heights, Rural Stettler No. 6, County of, Alberta

Head to the Lake! This fully serviced bare lot on the south shore of Buffalo Lake is RV-ready with full fencing, power and municipal utilities â€" no more hauling water. Serviced with 2-30 Amp and 4-20 Amp outlets, rock landscape for easy mainteance and 20+ established trees in place. Located in a well-kept community with paved roads and scenic trails, it's perfect for biking, long walks, and easy living. Pack up your gear and head to the lake anytime for a relaxing escape. The community marina and boat launch are just steps away, offering quick and convenient access to the water. Just down the road, you'II find the pickleball courts and popular Snak Shak, great spots to gather, relax, and enjoy summer days. Backing onto open pasture with cattle grazing right along the fence, this peaceful setting blends country charm with lake life convenience. With no build timeline, you can set up your trailer now and start planning your future escape. Only 20 minutes from Stettler and halfway between Edmonton and Calgary â€" immediate possession is available, with lots of amazing summer days to enjoy ahead.