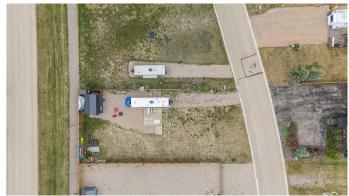

### \$189,900

0 Bedroom, 0.00 Bathroom, Land on 0.21 Acres

Rochon Sands Heights, Rural Stettler No. 6, County of, Alberta

Head to the Lake! This fully serviced bare lot on the south shore of Buffalo Lake is RV-ready with full fencing, power and municipal utilities â€" no more hauling water. Serviced with 2-30 Amp and 4-20 Amp outlets, rock landscape for easy mainteance and 20+ established trees in place. Located in a well-kept community with paved roads and scenic trails, it's perfect for biking, long walks, and easy living. Pack up your gear and head to the lake anytime for a relaxing escape. The community marina and boat launch are just steps away, offering quick and convenient access to the water. Just down the road, you'II find the pickleball courts and popular Snak Shak, great spots to gather, relax, and enjoy summer days. Backing onto open pasture with cattle grazing right along the fence, this peaceful setting blends country charm with lake life convenience. With no build timeline, you can set up your trailer now and start planning your future escape. Only 20 minutes from Stettler and halfway between Edmonton and Calgary â€" immediate possession is available, with lots of amazing summer days to enjoy ahead.