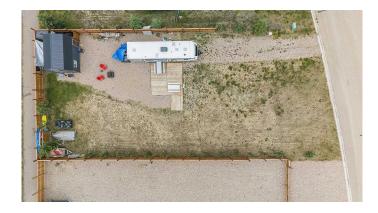

### \$189,900

0 Bedroom, 0.00 Bathroom, Land on 0.21 Acres

Rochon Sands Heights, Rural Stettler No. 6, County of, Alberta

Head to the Lake! This fully serviced bare lot on the south shore of Buffalo Lake is RV-ready with full fencing, power and municipal utilities â€" no more hauling water. Serviced with 2-30 Amp and 4-20 Amp outlets, rock landscape for easy mainteance and 20+ established trees in place. Located in a well-kept community with paved roads and scenic trails, it's perfect for biking, long walks, and easy living. Pack up your gear and head to the lake anytime for a relaxing escape. The community marina and boat launch are just steps away, offering quick and convenient access to the water. Just down the road, you'II find the pickleball courts and popular Snak Shak, great spots to gather, relax, and enjoy summer days. Backing onto open pasture with cattle grazing right along the fence, this peaceful setting blends country charm with lake life convenience. With no build timeline, you can set up your trailer now and start planning your future escape. Only 20 minutes from Stettler and halfway between Edmonton and Calgary â€" immediate possession is available, with lots of amazing summer days to enjoy ahead.